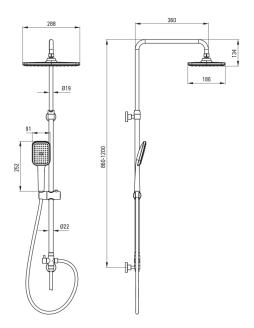

## TUBO Shower column, 1-function

**Product code:** NUT\_05XM **EAN:** 5907650872184

Color: chrome
Warranty [years]: 5

| Shower column                    |             |
|----------------------------------|-------------|
| Finish                           | chrome      |
| Rain head height adjustment      | Yes         |
| Bar height adjustment from [mm]  | 900         |
| Bar height adjustment up to [mm] | 1200        |
| Rail                             |             |
| Material                         | steel 304   |
| Shower overhead                  |             |
| Shape                            | rectangular |
| Material                         | ABS         |
| Width [mm]                       | 286         |
| Length [mm]                      | 189         |
| Anti-calc                        | Yes         |
| Stream type                      | rain        |
| Hand shower                      |             |
| Anti-calc                        | Yes         |
| Hose                             |             |
| Length [mm]                      | 1500        |