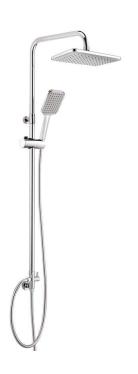

## TUBO Shower column, 1-function

**Product code:** NUT\_05XM **EAN:** 5907650872184

Color: chrome
Warranty [years]: 5

| Shower column                    |             |
|----------------------------------|-------------|
| Finish                           | chrome      |
| Rain head height adjustment      | Yes         |
| Bar height adjustment from [mm]  | 900         |
| Bar height adjustment up to [mm] | 1200        |
| Rail                             |             |
| Material                         | steel 304   |
| Shower overhead                  |             |
| Shape                            | rectangular |
| Material                         | ABS         |
| Width [mm]                       | 286         |
| Length [mm]                      | 189         |
| Anti-calc                        | Yes         |
| Stream type                      | rain        |
| Hand shower                      |             |
| Anti-calc                        | Yes         |
| Hose                             |             |
| Length [mm]                      | 1500        |

## Features:

Braid type

Braid material

• Only the best materials, the quality of which has been confirmed by laboratory tests

double braided

stainless steel

- Anti-calc system facilitating the removal of limescale deposits
- Anti-calc hand shower
- Adjustable rain shower height
- The offer includes a cleaning agent for fixtures in all colors