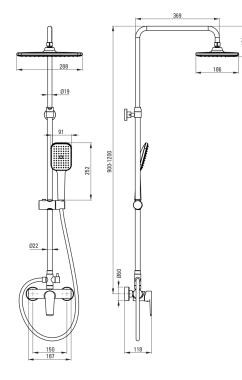

## Shower column

| Finish                           | chrome               |
|----------------------------------|----------------------|
| Міхег                            | Yes                  |
| Rain head height adjustment      | Yes                  |
| Bar height adjustment from [mm]  | 900                  |
| Bar height adjustment up to [mm] | 1200                 |
| Rail                             |                      |
| Material                         | steel 304            |
| Maleilal                         | Sleet 304            |
| Shower overhead                  |                      |
| Shape                            | rectangular          |
| Material                         | ABS                  |
| Width [mm]                       | 286                  |
| Length [mm]                      | 189                  |
| Anti-calc                        | Yes                  |
| Stream type                      | rain                 |
| Hand shower                      |                      |
| Number of functions              | 1                    |
| Anti-calc                        | Yes                  |
| Hose                             |                      |
| Length [mm]                      | 1500                 |
| Braid type                       | double braided       |
| Braid material                   | stainless steel      |
|                                  |                      |
| Function switch                  |                      |
| Switch type                      | mechanical           |
| Mixer                            |                      |
| Mixer type                       | single-handle, mixer |
| - Ur -                           | 5, -                 |