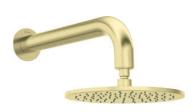

### Spout

Range of shower/ bath spout [mm] 382

| Shower overhead     |       |
|---------------------|-------|
| Shape               | round |
| Material            | brass |
| Thickness           | 8.2   |
| Diameter [mm]       | 250   |
| Anti-calc           | Yes   |
| Number of functions | 1     |
| Stream type         | rain  |
|                     |       |