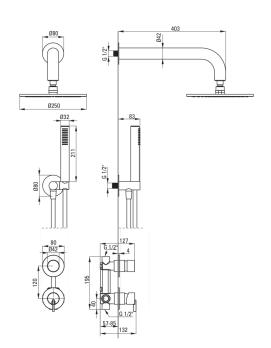

### Spout

Range of shower/ bath spout [mm] 382

| Shower overhead     |       |
|---------------------|-------|
| Shape               | round |
| Material            | brass |
| Thickness           | 8.2   |
| Diameter [mm]       | 250   |
| Anti-calc           | Yes   |
| Number of functions | 1     |
| Stream type         | rain  |
|                     |       |

#### Hand shower

| Number of functions | 1        |
|---------------------|----------|
| Anti-calc           | Yes      |
| Stream type         | rain     |
| Additional features | cool-out |

#### Hose

| 11000          |                |
|----------------|----------------|
| Length [mm]    | 1500           |
| Braid type     | not applicable |
| Braid material | PVC            |
| Anti-twist     | 1              |

#### Angled hose connector

| Finish             | brushed gold           |
|--------------------|------------------------|
| Connection type    | for the hose with hand |
|                    | shower holder          |
| Shape              | round                  |
| Material           | brass, stainless steel |
| Connection thread  | Yes                    |
| Concealed mounting | Yes                    |