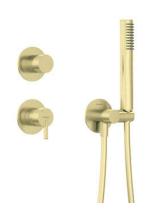

#### Hand shower

| Number of functions | 1        |
|---------------------|----------|
| Anti-calc           | Yes      |
| Stream type         | rain     |
| Additional features | cool-out |

#### Angled hose connector

| Finish             | brushed gold           |
|--------------------|------------------------|
| Connection type    | for the hose with hand |
|                    | shower holder          |
| Shape              | round                  |
| Material           | brass, stainless steel |
| Connection thread  | Yes                    |
| Concealed mounting | Yes                    |