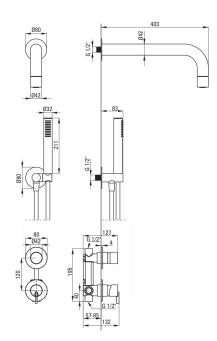

# Concealed shower set, with a fixed shower head

Product code: NQS\_R9XK EAN: 5907650827795 Color: brushed gold Warranty [years]: 7

|     | ·    |
|-----|------|
| IVI | IVOI |
|     |      |

| Mixer type          | single-handle, mixer |
|---------------------|----------------------|
| Installation method | concealed            |
| Acoustic group [db] | I (x ≤ 20)           |

## Spout

Range of shower/ bath spout [mm] 382

| Shower overhead     |       |
|---------------------|-------|
| Shape               | round |
| Material            | brass |
| Thickness           | 42    |
| Diameter [mm]       | 42    |
| Anti-calc           | Yes   |
| Number of functions | 1     |
| Stream type         | rain  |
|                     |       |

#### Hand shower

| Number of functions | 1        |
|---------------------|----------|
| Anti-calc           | Yes      |
| Stream type         | rain     |
| Additional features | cool-out |

#### Hose

| 11030          |                |
|----------------|----------------|
| Length [mm]    | 1500           |
| Braid type     | not applicable |
| Braid material | PVC            |
| Anti-twist     | 1              |

### Angled hose connector

| Finish             | brushed gold           |
|--------------------|------------------------|
| Connection type    | for the hose with hand |
|                    | shower holder          |
| Shape              | round                  |
| Material           | brass, stainless steel |
| Connection thread  | Yes                    |
| Concealed mounting | Yes                    |