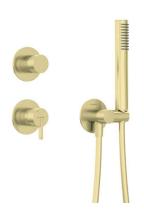

#### Hand shower

| Number of functions | 1        |
|---------------------|----------|
| Anti-calc           | Yes      |
| Stream type         | rain     |
| Additional features | cool-out |

#### Hose

| 11030          |                |
|----------------|----------------|
| Length [mm]    | 1500           |
| Braid type     | not applicable |
| Braid material | PVC            |
| Anti-twist     | 1              |

### Angled hose connector

| Finish             | brushed gold           |
|--------------------|------------------------|
| Connection type    | for the hose with hand |
|                    | shower holder          |
| Shape              | round                  |
| Material           | brass, stainless steel |
| Connection thread  | Yes                    |
| Concealed mounting | Yes                    |