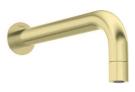

## Spout

Range of shower/ bath spout [mm] 382

| Shower overhead     |       |
|---------------------|-------|
| Shape               | round |
| Material            | brass |
| Thickness           | 42    |
| Diameter [mm]       | 42    |
| Anti-calc           | Yes   |
| Number of functions | 1     |
| Stream type         | rain  |
|                     |       |