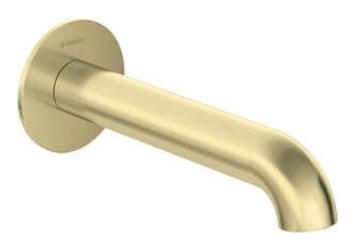

## SILIA Bathtub spout

Product code: NQS\_R81K EAN: 5907650827030 Color: brushed gold Warranty [years]: 2

## Features:

- Noble form and timeless simplicity
- Innovative and easy to maintain brushed gold coating
- Flush-mounted installation ensures the aesthetics of the bathroom
- Silicone aerator for easy limescale removal
- Only the best materials, the quality of which has been confirmed by laboratory tests
- Cleaning agent for fixtures in all colors available