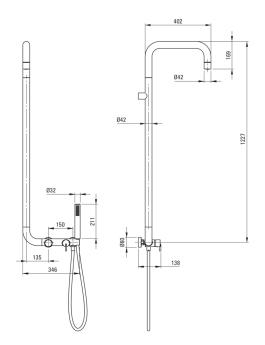

## SILIA Shower column, with shower mixer

Product code: NQS\_R4XM EAN: 5907650827047 Color: brushed gold Warranty [years]: 5

| Shower column       |                  |
|---------------------|------------------|
| Finish              | brushed gold     |
| Mixer               | Yes              |
| Rail                |                  |
| Material            | brass            |
| Chausaniashaad      |                  |
| Shower overhead     |                  |
| Shape               | round            |
| Material            | brass            |
| Thickness           | 42               |
| Diameter [mm]       | 42               |
| Anti-calc           | Yes              |
| Number of functions | 1                |
| Stream type         | rain             |
| Hand shower         |                  |
| Number of functions | 1                |
| Anti-calc           | Yes              |
| Stream type         | rain             |
| Additional features | cool-out         |
| Hose                |                  |
| Length [mm]         | 1500             |
| Braid type          | not applicable   |
| Braid material      | PVC              |
| Anti-twist          | 1                |
| THE COURT           | •                |
| Function switch     |                  |
| Switch type         | click mechanical |
| Mixer               |                  |
| Mixer type          | mixer            |