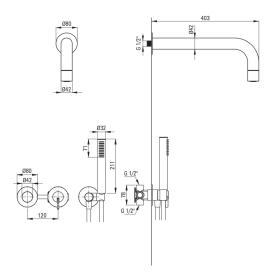

# Concealed shower set, with a fixed shower head

Product code: NQS\_ROXK EAN: 5907650866213 Color: brushed gold Warranty [years]: 7

|     | ·    |
|-----|------|
| IVI | IVOI |
|     |      |

| Mixer type          | single-handle, mixer |
|---------------------|----------------------|
| Installation method | concealed            |
| Acoustic group [db] | I (x ≤ 20)           |

## Spout

Range of shower/ bath spout [mm] 382

| Shower overhead     |       |  |
|---------------------|-------|--|
| Shape               | round |  |
| Material            | brass |  |
| Thickness           | 42    |  |
| Diameter [mm]       | 42    |  |
| Anti-calc           | Yes   |  |
| Number of functions | 1     |  |
| Stream tupe         | rain  |  |

#### Hand shower

| Number of functions | 1        |
|---------------------|----------|
| Anti-calc           | Yes      |
| Stream type         | rain     |
| Additional features | cool-out |

#### Hose

| 11030          |                |
|----------------|----------------|
| Length [mm]    | 1500           |
| Braid type     | not applicable |
| Braid material | PVC            |
| Anti-twist     | 1              |

### Angled hose connector

| Finish             | brushed gold           |
|--------------------|------------------------|
| Connection type    | for the hose with hand |
|                    | shower holder          |
| Shape              | round                  |
| Material           | brass, stainless steel |
| Connection thread  | Yes                    |
| Concealed mounting | Yes                    |