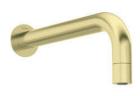

## Spout

Range of shower/ bath spout [mm] 382

| Shower overhead     |       |  |
|---------------------|-------|--|
| Shape               | round |  |
| Material            | brass |  |
| Thickness           | 42    |  |
| Diameter [mm]       | 42    |  |
| Anti-calc           | Yes   |  |
| Number of functions | 1     |  |
| Stream tupe         | rain  |  |