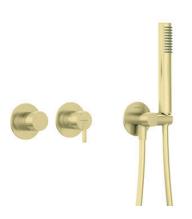

# Concealed shower set, with a fixed shower head

Product code: NQS\_ROXK EAN: 5907650866213 Color: brushed gold Warranty [years]: 7

|     | ·    |
|-----|------|
| IVI | IVOI |
|     |      |

| Mixer type          | single-handle, mixer |
|---------------------|----------------------|
| Installation method | concealed            |
| Acoustic group [db] | I (x ≤ 20)           |

#### Hand shower

| Number of functions | 1        |
|---------------------|----------|
| Anti-calc           | Yes      |
| Stream type         | rain     |
| Additional features | cool-out |

#### Hose

| 11030          |                |
|----------------|----------------|
| Length [mm]    | 1500           |
| Braid type     | not applicable |
| Braid material | PVC            |
| Anti-twist     | 1              |

### Angled hose connector

| Finish             | brushed gold           |
|--------------------|------------------------|
| Connection type    | for the hose with hand |
|                    | shower holder          |
| Shape              | round                  |
| Material           | brass, stainless steel |
| Connection thread  | Yes                    |
| Concealed mounting | Yes                    |