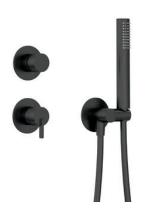

# Concealed shower set, with a shower head

**Product code:** NQS\_N9YK **EAN:** 5907650819189

Color: nero

Warranty [years]: 7

| Ν | ۱i | ¥ | ρ | ſ |
|---|----|---|---|---|
|   |    |   |   |   |

| Mixer type          | single-handle, mixer |
|---------------------|----------------------|
| Installation method | concealed            |
| Acoustic group [db] | I (x ≤ 20)           |
|                     |                      |

#### Hand shower

| Tidila Silowei      |          |  |
|---------------------|----------|--|
| Number of functions | 1        |  |
| Anti-calc           | Yes      |  |
| Stream type         | rain     |  |
| Additional features | cool-out |  |

#### Hose

| 1.000          |                |
|----------------|----------------|
| Length [mm]    | 1500           |
| Braid type     | not applicable |
| Braid material | PVC            |
| Anti-twist     | 1              |

## Angled hose connector

| Finish             | nero                   |
|--------------------|------------------------|
| Connection type    | for the hose with hand |
|                    | shower holder          |
| Shape              | round                  |
| Material           | steel 304, brass       |
| Connection thread  | Yes                    |
| Concealed mounting | Yes                    |