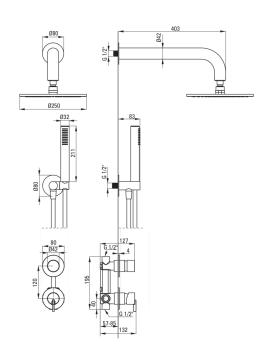

# **Spout**

| opou.                            |       |
|----------------------------------|-------|
| Spout type                       | still |
| Range of shower/ bath spout [mm] | 382   |

### Shower overhead

| Shape               | round |
|---------------------|-------|
| Material            | brass |
| Diameter [mm]       | 250   |
| Anti-calc           | Yes   |
| Number of functions | 1     |

#### Hand shower

| Tidila Silowei      |          |  |
|---------------------|----------|--|
| Number of functions | 1        |  |
| Anti-calc           | Yes      |  |
| Stream type         | rain     |  |
| Additional features | cool-out |  |

#### Hose

| 1.000          |                |
|----------------|----------------|
| Length [mm]    | 1500           |
| Braid type     | not applicable |
| Braid material | PVC            |
| Anti-twist     | 1              |

## Angled hose connector

| Finish             | nero                   |
|--------------------|------------------------|
| Connection type    | for the hose with hand |
|                    | shower holder          |
| Shape              | round                  |
| Material           | steel 304, brass       |
| Connection thread  | Yes                    |
| Concealed mounting | Yes                    |