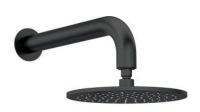

### Shower overhead

| Shape               | round |
|---------------------|-------|
| Material            | brass |
| Diameter [mm]       | 250   |
| Anti-calc           | Yes   |
| Number of functions | 1     |