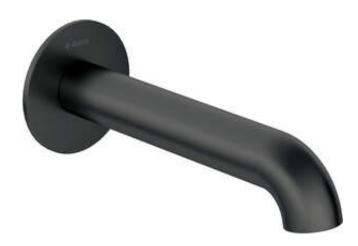

## SILIA Bathtub spout

**Product code:** NQS\_N81K **EAN:** 5907650818847

Color: nero

Warranty [years]: 2

| Aerator      |                   |
|--------------|-------------------|
| Aerator type | silicone, laminar |
| Aerator size | M24               |
| Spout        |                   |
| Material     | brass             |
| Spout type   | bathtub           |
| Spout type   | still             |