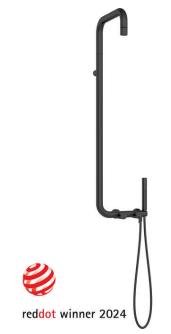

## SILIA Shower column, with shower mixer

Product code: NQS\_N4XM EAN: 5907650818922 Color: nero Warranty [years]: 5

| 0.050            | Finish                     |
|------------------|----------------------------|
| nero             |                            |
| Yes              | Mixer                      |
|                  | Rail                       |
| brass            | Material                   |
|                  | Shower overhead            |
| brass            | Material                   |
| 42               | Thickness                  |
| 42               | Diameter [mm]              |
| Yes              | Anti-calc                  |
| 1                | Number of functions        |
| rain             | Stream type                |
|                  | Stream type                |
|                  | Hand shower                |
| 1                | Number of functions        |
| Yes              | Anti-calc                  |
| rain             | Stream type                |
| cool-out         | Additional features        |
|                  | Hose                       |
| 1500             | Length [mm]                |
| not applicable   | Braid type                 |
| PVC              | Braid material             |
| 1                | Anti-twist                 |
| •                |                            |
|                  | Function switch            |
| click mechanical | Switch type                |
|                  | Міхег                      |
| mixer            |                            |
| mixer            | <b>Mixer</b><br>Mixer type |

## Features:

- Noble form and timeless simplicity
- Handset holder integrated with the battery body
- Ceramic mechanical Click type function switch
- Optimal cone-shaped water flow
- · Innovative, durable and easy to clean Nero coating
- The mixer body is made of the highest quality brass
- Durable hose ends made of brass
- · Anti-twist system, preventing the hose from twisting
- Anti-calc system facilitating the removal of limescale deposits
- Anti-calc hand shower
- Dedicated cleaning agent, safe for cleaned surfaces
- Only the best materials, the quality of which has been confirmed by laboratory tests
- Cool-out hand shower