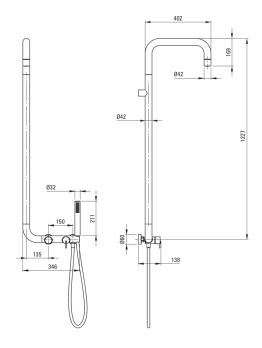

## SILIA Shower column, with shower mixer

Product code: NQS\_N4XM EAN: 5907650818922 Color: nero Warranty [years]: 5

| 0.050            | Finish                     |
|------------------|----------------------------|
| nero             |                            |
| Yes              | Mixer                      |
|                  | Rail                       |
| brass            | Material                   |
|                  | Shower overhead            |
| brass            | Material                   |
| 42               | Thickness                  |
| 42               | Diameter [mm]              |
| Yes              | Anti-calc                  |
| 1                | Number of functions        |
| rain             | Stream type                |
|                  | Stream type                |
|                  | Hand shower                |
| 1                | Number of functions        |
| Yes              | Anti-calc                  |
| rain             | Stream type                |
| cool-out         | Additional features        |
|                  | Hose                       |
| 1500             | Length [mm]                |
| not applicable   | Braid type                 |
| PVC              | Braid material             |
| 1                | Anti-twist                 |
| •                |                            |
|                  | Function switch            |
| click mechanical | Switch type                |
|                  | Міхег                      |
| mixer            |                            |
| mixer            | <b>Mixer</b><br>Mixer type |

## Features:

- Noble form and timeless simplicity
- Handset holder integrated with the battery body
- Ceramic mechanical Click type function switch
- Optimal cone-shaped water flow
- · Innovative, durable and easy to clean Nero coating
- The mixer body is made of the highest quality brass
- Durable hose ends made of brass
- · Anti-twist system, preventing the hose from twisting
- Anti-calc system facilitating the removal of limescale deposits
- Anti-calc hand shower
- Dedicated cleaning agent, safe for cleaned surfaces
- Only the best materials, the quality of which has been confirmed by laboratory tests
- Cool-out hand shower