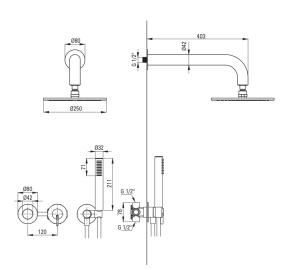

# **Spout**

| - Pool                           |       |
|----------------------------------|-------|
| Spout type                       | still |
| Range of shower/ bath spout [mm] | 382   |

### Shower overhead

| Shape               | round |
|---------------------|-------|
| Material            | brass |
| Diameter [mm]       | 250   |
| Anti-calc           | Yes   |
| Number of functions | 1     |

#### Hose

| 1.000          |                |
|----------------|----------------|
| Length [mm]    | 1500           |
| Braid type     | not applicable |
| Braid material | PVC            |
| Anti-twist     | 1              |

## Angled hose connector

| Finish             | nero                   |
|--------------------|------------------------|
| Connection type    | for the hose with hand |
|                    | shower holder          |
| Shape              | round                  |
| Material           | steel 304, brass       |
| Connection thread  | Yes                    |
| Concealed mounting | Yes                    |