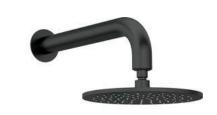

### Shower overhead

| Shape               | round |
|---------------------|-------|
| Material            | brass |
| Diameter [mm]       | 250   |
| Anti-calc           | Yes   |
| Number of functions | 1     |