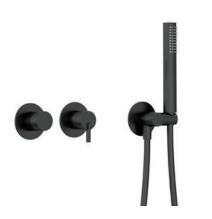

# Concealed shower set, with a shower head

Product code: NQS\_N0YK EAN: 5907650866220

Color: nero

Warranty [years]: 7

| М  | ixer |  |
|----|------|--|
| 1. |      |  |

| Mixer type          | single-handle, mixer |
|---------------------|----------------------|
| Installation method | concealed            |
| Acoustic group [db] | I (x ≤ 20)           |
|                     |                      |

#### Hand shower

| ridiid Silowei      |          |  |
|---------------------|----------|--|
| Number of functions | 1        |  |
| Anti-calc           | Yes      |  |
| Stream type         | rain     |  |
| Additional features | cool-out |  |

#### Hose

| 1.000          |                |
|----------------|----------------|
| Length [mm]    | 1500           |
| Braid type     | not applicable |
| Braid material | PVC            |
| Anti-twist     | 1              |

## Angled hose connector

| Finish             | nero                   |
|--------------------|------------------------|
| Connection type    | for the hose with hand |
|                    | shower holder          |
| Shape              | round                  |
| Material           | steel 304, brass       |
| Connection thread  | Yes                    |
| Concealed mounting | Yes                    |