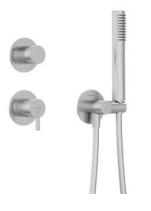

## SILIA Concealed shower set, with a shower head

Product code: NQS\_F9YK EAN: 5907650819202 Color: brushed steel Warranty [years]: 7

| cealed<br>≤ 20)    |
|--------------------|
| s 20)              |
|                    |
|                    |
|                    |
|                    |
|                    |
|                    |
| nd                 |
| S                  |
|                    |
|                    |
|                    |
|                    |
|                    |
|                    |
|                    |
|                    |
| -out               |
|                    |
| )                  |
| applicable         |
|                    |
|                    |
|                    |
|                    |
|                    |
| he hose with hand  |
| wer holder         |
| nd                 |
| s, stainless steel |
|                    |
|                    |
| n<br>r             |

- Adjustable shower hand angle
- Anti-calc system facilitating the removal of limescale deposits
- Anti-calc hand shower
- · Anti-twist system, preventing the hose from twisting
- Durable hose ends made of brass
- The set includes an orifice reducing the flow of water
- Dedicated cleaning agent, safe for cleaned surfaces
- Cool-out hand shower
- Only the best materials, the quality of which has been confirmed by laboratory tests
- Innovative and easy to maintain brushed steel coating