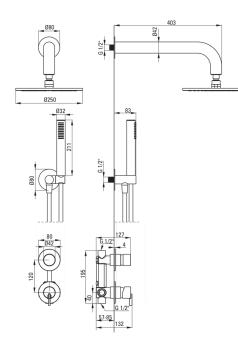

## SILIA Concealed shower set, with a shower head

Product code: NQS\_F9YK EAN: 5907650819202 Color: brushed steel Warranty [years]: 7

| cealed<br>≤ 20)    |
|--------------------|
| s 20)              |
|                    |
|                    |
|                    |
|                    |
|                    |
|                    |
| nd                 |
| S                  |
|                    |
|                    |
|                    |
|                    |
|                    |
|                    |
|                    |
|                    |
| -out               |
|                    |
| )                  |
| applicable         |
|                    |
|                    |
|                    |
|                    |
|                    |
| he hose with hand  |
| wer holder         |
| nd                 |
| s, stainless steel |
|                    |
|                    |
| n<br>r             |