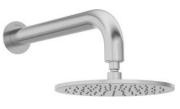

## SILIA Concealed shower set, with a shower head

Product code: NQS\_F9YK EAN: 5907650819202 Color: brushed steel Warranty [years]: 7

| cealed<br>≤ 20)    |
|--------------------|
| s 20)              |
|                    |
|                    |
|                    |
|                    |
|                    |
|                    |
| nd                 |
| S                  |
|                    |
|                    |
|                    |
|                    |
|                    |
|                    |
|                    |
|                    |
| -out               |
|                    |
| )                  |
| applicable         |
|                    |
|                    |
|                    |
|                    |
|                    |
| he hose with hand  |
| wer holder         |
| nd                 |
| s, stainless steel |
|                    |
|                    |
| n<br>r             |