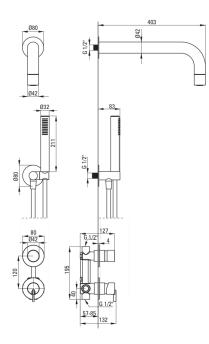

## Mixer

| Installation method              | concealed              |
|----------------------------------|------------------------|
| Acoustic group [db]              | l (x ≤ 20)             |
| Spout                            |                        |
| Spout type                       | still                  |
| Range of shower/ bath spout [mm] | 382                    |
| Shower overhead                  |                        |
| Shape                            | round                  |
| Material                         | brass                  |
| Thickness                        | 42                     |
| Diameter [mm]                    | 42                     |
| Anti-calc                        | Yes                    |
| Number of functions              | 1                      |
| Stream type                      | rain                   |
| Hand shower                      |                        |
| Number of functions              | 1                      |
| Anti-calc                        | Yes                    |
| Stream type                      | rain                   |
| Additional features              | cool-out               |
| Hose                             |                        |
| Length [mm]                      | 1500                   |
| Braid type                       | not applicable         |
| Braid material                   | PVC                    |
| Anti-twist                       | 1                      |
| Angled hose connector            |                        |
| Finish                           | steel                  |
| Connection type                  | for the hose with hand |
|                                  | shower holder          |
| Shape                            | round                  |
| Material                         | brass, stainless steel |
| Connection thread                | Yes                    |
| Concealed mounting               | Yes                    |