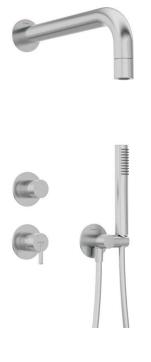

## SILIA Concealed shower set, with a fixed shower head

Product code: NQS\_F9XK EAN: 5907650819165 Color: brushed steel Warranty [years]: 7

## Mixer

| Installation method              | concealed              |
|----------------------------------|------------------------|
| Acoustic group [db]              | l (x ≤ 20)             |
| Spout                            |                        |
| Spout type                       | still                  |
| Range of shower/ bath spout [mm] | 382                    |
| Shower overhead                  |                        |
| Shape                            | round                  |
| Material                         | brass                  |
| Thickness                        | 42                     |
| Diameter [mm]                    | 42                     |
| Anti-calc                        | Yes                    |
| Number of functions              | 1                      |
| Stream type                      | rain                   |
| Hand shower                      |                        |
| Number of functions              | 1                      |
| Anti-calc                        | Yes                    |
| Stream type                      | rain                   |
| Additional features              | cool-out               |
| Hose                             |                        |
| Length [mm]                      | 1500                   |
| Braid type                       | not applicable         |
| Braid material                   | PVC                    |
| Anti-twist                       | 1                      |
| Angled hose connector            |                        |
| Finish                           | steel                  |
| Connection type                  | for the hose with hand |
|                                  | shower holder          |
| Shape                            | round                  |
| Material                         | brass, stainless steel |
| Connection thread                | Yes                    |
| Concealed mounting               | Yes                    |

- Noble form and timeless simplicity
- Optimal cone-shaped water flow
- Flush-mounted installation ensures the aesthetics of the bathroom
- The mixer body is made of the highest quality brass
- Only the best materials, the quality of which has been confirmed by laboratory tests
- Adjustable shower hand angle
- Anti-calc system facilitating the removal of limescale deposits
- Anti-calc hand shower
- Anti-twist system, preventing the hose from twisting
- Durable hose ends made of brass
- Cool-out hand shower
- The set includes an orifice reducing the flow of water
- Dedicated cleaning agent, safe for cleaned surfaces
- · Innovative and easy to maintain brushed steel coating