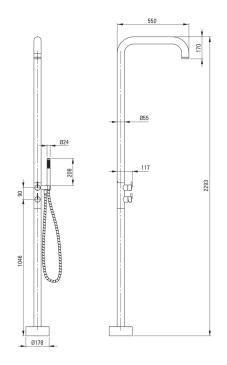

## SILIA Floor-mounted shower column, for garden or bathroom (outdoor/indoor)

Product code: NQS\_F4GM EAN: 5907650865117 Color: brushed steel Warranty [years]: 2

|                                                                                                                 | 3. 0COIL        |
|-----------------------------------------------------------------------------------------------------------------|-----------------|
|                                                                                                                 |                 |
|                                                                                                                 |                 |
| Shower column                                                                                                   |                 |
| Finish                                                                                                          | steel           |
| Mixer                                                                                                           | Yes             |
| Shower overhead                                                                                                 |                 |
| Shape                                                                                                           | round           |
| Anti-calc                                                                                                       | Yes             |
| Number of functions                                                                                             | 1               |
| Stream type                                                                                                     | rain            |
| Hose                                                                                                            |                 |
|                                                                                                                 |                 |
| Braid type                                                                                                      | double braided  |
| Description of the second s | ataialaga ataal |

## Features:

- Attention! Remember to close the mixer lever when finished showering
- Noble form and timeless simplicity
- Optimal cone-shaped water flow
- Designed for outdoor or indoor installation
- Anti-calc hand shower
- · Anti-twist system, preventing the hose from twisting
- The offer includes a cleaning agent for fixtures in all colors