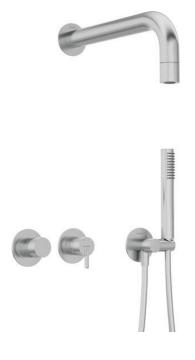

## SILIA Concealed shower set, with a fixed shower head

Product code: NQS\_F0XK EAN: 5907650866251 Color: brushed steel Warranty [years]: 7

## Mixer

| IMINEI                           |                        |
|----------------------------------|------------------------|
| Mixer type                       | single-handle, mixer   |
| Installation method              | concealed              |
| Acoustic group [db]              | l (x ≤ 20)             |
| Spout                            |                        |
| Spout type                       | still                  |
| Range of shower/ bath spout [mm] | 382                    |
| Shower overhead                  |                        |
| Shape                            | round                  |
| Material                         | brass                  |
| Thickness                        | 42                     |
| Diameter [mm]                    | 42                     |
| Anti-calc                        | Yes                    |
| Number of functions              | 1                      |
| Stream type                      | rain                   |
| Hand shower                      |                        |
| Number of functions              | 1                      |
| Anti-calc                        | Yes                    |
| Stream type                      | rain                   |
| Additional features              | cool-out               |
| Hose                             |                        |
| Length [mm]                      | 1500                   |
| Braid type                       | not applicable         |
| Anti-twist                       | 1                      |
| Angled hose connector            |                        |
| Finish                           | steel                  |
| Connection type                  | for the hose with hand |
| 5.                               | shower holder          |
| Shape                            | round                  |
| Material                         | brass, stainless steel |
|                                  |                        |

## Features:

Connection thread

Concealed mounting

- Noble form and timeless simplicity
- Flush-mounted installation ensures the aesthetics of the bathroom

Yes

Yes

- The mixer body is made of the highest quality brass
- Only the best materials, the quality of which has been confirmed by laboratory tests
- Adjustable shower hand angle
- Anti-calc hand shower
- Anti-calc system facilitating the removal of limescale deposits
- Anti-twist system, preventing the hose from twisting
- Cool-out hand shower
- Optimal cone-shaped water flow
- · Innovative and easy to maintain brushed steel coating
- Durable hose ends made of brass
- Ceramic mechanical Click type function switch
- The offer includes a cleaning agent for fixtures in all colors