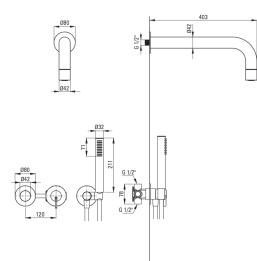

## Mixer

| IMINEI                           |                        |
|----------------------------------|------------------------|
| Mixer type                       | single-handle, mixer   |
| Installation method              | concealed              |
| Acoustic group [db]              | l (x ≤ 20)             |
| Spout                            |                        |
| Spout type                       | still                  |
| Range of shower/ bath spout [mm] | 382                    |
| Shower overhead                  |                        |
| Shape                            | round                  |
| Material                         | brass                  |
| Thickness                        | 42                     |
| Diameter [mm]                    | 42                     |
| Anti-calc                        | Yes                    |
| Number of functions              | 1                      |
| Stream type                      | rain                   |
| Hand shower                      |                        |
| Number of functions              | 1                      |
| Anti-calc                        | Yes                    |
| Stream type                      | rain                   |
| Additional features              | cool-out               |
| Hose                             |                        |
| Length [mm]                      | 1500                   |
| Braid type                       | not applicable         |
| Anti-twist                       | 1                      |
| Angled hose connector            |                        |
| Finish                           | steel                  |
| Connection type                  | for the hose with hand |
| 5.                               | shower holder          |
| Shape                            | round                  |
| Material                         | brass, stainless steel |
|                                  |                        |

## Features:

Connection thread

Concealed mounting

- Noble form and timeless simplicity
- Flush-mounted installation ensures the aesthetics of the bathroom

Yes

Yes

- The mixer body is made of the highest quality brass
- Only the best materials, the quality of which has been confirmed by laboratory tests
- Adjustable shower hand angle
- Anti-calc hand shower
- Anti-calc system facilitating the removal of limescale deposits
- Anti-twist system, preventing the hose from twisting
- Cool-out hand shower
- Optimal cone-shaped water flow
- · Innovative and easy to maintain brushed steel coating
- Durable hose ends made of brass
- Ceramic mechanical Click type function switch
- The offer includes a cleaning agent for fixtures in all colors