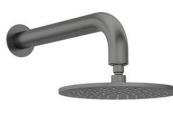

## SILIA Concealed shower set, with a shower head

Product code: NQS\_D9YK EAN: 5907650819196 Color: titanium Warranty [years]: 7

| Mixer                                |                        |
|--------------------------------------|------------------------|
| Mixertype                            | single-handle, mixer   |
| Installation method                  | concealed              |
| Acoustic group [db]                  | l (x ≤ 20)             |
| Spout                                |                        |
| Spout type                           | still                  |
| Range of shower/ bath spout [mm]     | 382                    |
| Shower overhead                      |                        |
| Shape                                | round                  |
| Material                             | brass                  |
| Thickness                            | 8.2                    |
| Diameter [mm]                        | 250                    |
|                                      | Yes                    |
| Anti-calc<br>Number of functions     | 1                      |
|                                      | •                      |
| Stream type                          | rain                   |
| Hand shower                          |                        |
| Number of functions                  | 1                      |
| Anti-calc                            | Yes                    |
| Stream type                          | rain                   |
| Additional features                  | cool-out               |
| Hose                                 |                        |
| Length [mm]                          | 1500                   |
| Braid type                           | not applicable         |
| Braid material                       | PVC                    |
| Anti-twist                           | 1                      |
|                                      |                        |
| Angled hose connector<br>Finish      | titanium               |
|                                      | for the hose with hand |
| Connection type                      | shower holder          |
| Shape                                | round                  |
| Material                             | brass, stainless steel |
| Connection thread                    | Yes                    |
| Concealed mounting                   | Yes                    |
| 5                                    |                        |
| Features:                            |                        |
| • Noble form and timeless simplicity |                        |