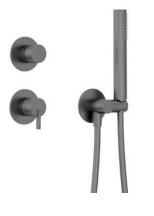

## SILIA Concealed shower set, with a shower head

Product code: NQS\_D9YK EAN: 5907650819196 Color: titanium Warranty [years]: 7

| Mixer                                |                        |
|--------------------------------------|------------------------|
| Mixertype                            | single-handle, mixer   |
| Installation method                  | concealed              |
| Acoustic group [db]                  | l (x ≤ 20)             |
| Spout                                |                        |
| Spout type                           | still                  |
| Range of shower/ bath spout [mm]     | 382                    |
| Shower overhead                      |                        |
| Shape                                | round                  |
| Material                             | brass                  |
| Thickness                            | 8.2                    |
| Diameter [mm]                        | 250                    |
|                                      | Yes                    |
| Anti-calc<br>Number of functions     | 1                      |
|                                      | •                      |
| Stream type                          | rain                   |
| Hand shower                          |                        |
| Number of functions                  | 1                      |
| Anti-calc                            | Yes                    |
| Stream type                          | rain                   |
| Additional features                  | cool-out               |
| Hose                                 |                        |
| Length [mm]                          | 1500                   |
| Braid type                           | not applicable         |
| Braid material                       | PVC                    |
| Anti-twist                           | 1                      |
|                                      |                        |
| Angled hose connector<br>Finish      | titanium               |
|                                      | for the hose with hand |
| Connection type                      | shower holder          |
| Shape                                | round                  |
| Material                             | brass, stainless steel |
| Connection thread                    | Yes                    |
| Concealed mounting                   | Yes                    |
| 5                                    |                        |
| Features:                            |                        |
| • Noble form and timeless simplicity |                        |

- m and timeless simplicity
- Handset holder integrated with the battery body
- Innovative, durable and easy to clean Titanium coating
- Flush-mounted installation ensures the aesthetics of the bathroom
- The mixer body is made of the highest quality brass
- Adjustable shower hand angle
- Anti-calc system facilitating the removal of limescale deposits
- Anti-calc hand shower
- Anti-twist system, preventing the hose from twisting
- Durable hose ends made of brass
- Cool-out hand shower
- The set includes an orifice reducing the flow of water
- Dedicated cleaning agent, safe for cleaned surfaces
- Only the best materials, the quality of which has been confirmed by laboratory tests