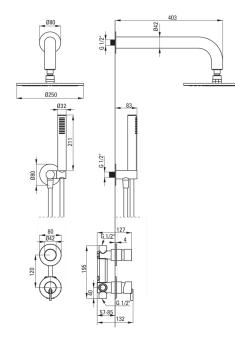

## SILIA Concealed shower set, with a shower head

Product code: NQS\_D9YK EAN: 5907650819196 Color: titanium Warranty [years]: 7

| Mixer                                |                        |
|--------------------------------------|------------------------|
| Mixertype                            | single-handle, mixer   |
| Installation method                  | concealed              |
| Acoustic group [db]                  | l (x ≤ 20)             |
| Spout                                |                        |
| Spout type                           | still                  |
| Range of shower/ bath spout [mm]     | 382                    |
| Shower overhead                      |                        |
| Shape                                | round                  |
| Material                             | brass                  |
| Thickness                            | 8.2                    |
| Diameter [mm]                        | 250                    |
|                                      | Yes                    |
| Anti-calc<br>Number of functions     | 1                      |
|                                      | •                      |
| Stream type                          | rain                   |
| Hand shower                          |                        |
| Number of functions                  | 1                      |
| Anti-calc                            | Yes                    |
| Stream type                          | rain                   |
| Additional features                  | cool-out               |
| Hose                                 |                        |
| Length [mm]                          | 1500                   |
| Braid type                           | not applicable         |
| Braid material                       | PVC                    |
| Anti-twist                           | 1                      |
|                                      |                        |
| Angled hose connector<br>Finish      | titanium               |
|                                      | for the hose with hand |
| Connection type                      | shower holder          |
| Shape                                | round                  |
| Material                             | brass, stainless steel |
| Connection thread                    | Yes                    |
| Concealed mounting                   | Yes                    |
| 5                                    |                        |
| Features:                            |                        |
| • Noble form and timeless simplicity |                        |