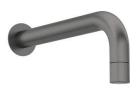

#### Spout

| opou.                            |       |
|----------------------------------|-------|
| Spout type                       | still |
| Range of shower/ bath spout [mm] | 382   |

#### Shower overhead

| Material            | brass |
|---------------------|-------|
| Thickness           | 42    |
| Diameter [mm]       | 42    |
| Anti-calc           | Yes   |
| Number of functions | 1     |
| Stream type         | rain  |