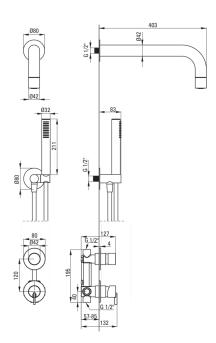

#### Spout

| opou.                            |       |
|----------------------------------|-------|
| Spout type                       | still |
| Range of shower/ bath spout [mm] | 382   |

#### Shower overhead

| Material            | brass |
|---------------------|-------|
| Thickness           | 42    |
| Diameter [mm]       | 42    |
| Anti-calc           | Yes   |
| Number of functions | 1     |
| Stream type         | rain  |

### Hand shower

| Number of functions | 1        |
|---------------------|----------|
| Anti-calc           | Yes      |
| Stream type         | rain     |
| Additional features | cool-out |

#### Hose

| 11036          |                |
|----------------|----------------|
| Length [mm]    | 1500           |
| Braid type     | not applicable |
| Braid material | PVC            |
| Anti-twist     | 1              |