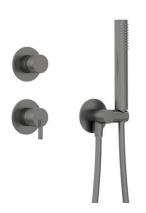

# Concealed shower set, with a fixed shower head

**Product code**: NQS\_D9XK **EAN**: 5907650819158

Color: titanium
Warranty [years]: 7

| Mixer type          | single-handle, mixer |
|---------------------|----------------------|
| Installation method | concealed            |
| Acoustic group [db] | I (x ≤ 20)           |
|                     |                      |

### Hand shower

| Number of functions | 1        |
|---------------------|----------|
| Anti-calc           | Yes      |
| Stream type         | rain     |
| Additional features | cool-out |

## Angled hose connector

| Finish             | titanium               |
|--------------------|------------------------|
| Connection type    | for the hose with hand |
|                    | shower holder          |
| Shape              | round                  |
| Material           | brass, stainless steel |
| Connection thread  | Yes                    |
| Concealed mounting | Yes                    |