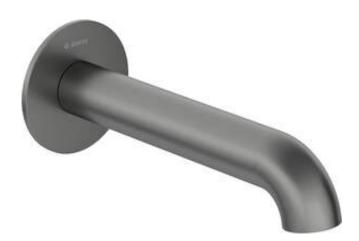

## SILIA Bathtub spout

**Product code:** NQS\_D81K **EAN:** 5907650818854

Color: titanium
Warranty [years]: 2

| Aerator      |                   |
|--------------|-------------------|
| Aerator type | silicone, laminar |
| Aerator size | M28               |
| Spout        |                   |
| Material     | brass             |
| Spout type   | bathtub           |
| Spout type   | still             |

## Features:

- Noble form and timeless simplicity
- Innovative, durable and easy to clean Titanium coating
- Flush-mounted installation ensures the aesthetics of the bathroom
- Silicone aerator for easy limescale removal
- Cleaning agent for fixtures in all colors available
- Only the best materials, the quality of which has been confirmed by laboratory tests