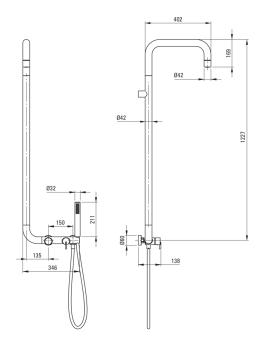

## SILIA Shower column, with shower mixer

Product code: NQS\_D4XM EAN: 5907650818939 Color: titanium Warranty [years]: 5

| Shower column       |                     |
|---------------------|---------------------|
| Finish              | aluminium, titanium |
| Міхег               | Yes                 |
| Rail                |                     |
| Material            | brass               |
| Shower overhead     |                     |
| Material            | brass               |
| Thickness           | 42                  |
| Diameter [mm]       | 42                  |
| Anti-calc           | Yes                 |
| Number of functions | 1                   |
| Stream type         | rain                |
| Hand shower         |                     |
| Number of functions | 1                   |
| Anti-calc           | Yes                 |
| Stream type         | rain                |
| Additional features | cool-out            |
| Hose                |                     |
| Length [mm]         | 1500                |
| Braid type          | not applicable      |
| Braid material      | PVC                 |
| Anti-twist          | 1                   |
| Function switch     |                     |
| Switch type         | click mechanical    |
| Mixer               |                     |
| Mixer type          | mixer               |
| iniver type         |                     |