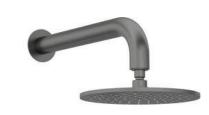

#### Shower overhead

| Shape               | round |
|---------------------|-------|
| Material            | brass |
| Thickness           | 8.2   |
| Diameter [mm]       | 250   |
| Anti-calc           | Yes   |
| Number of functions | 1     |
| Stream tupe         | rain  |