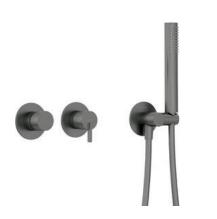

#### Hand shower

| Number of functions | 1        |
|---------------------|----------|
| Anti-calc           | Yes      |
| Stream type         | rain     |
| Additional features | cool-out |

#### Hose

| 11036          |                |
|----------------|----------------|
| Length [mm]    | 1500           |
| Braid type     | not applicable |
| Braid material | PVC            |
| Anti-twist     | 1              |

#### Angled hose connector

| 3                  |                        |
|--------------------|------------------------|
| Finish             | titanium               |
| Connection type    | for the hose with hand |
|                    | shower holder          |
| Shape              | round                  |
| Material           | brass, stainless steel |
| Connection thread  | Yes                    |
| Concealed mounting | Yes                    |