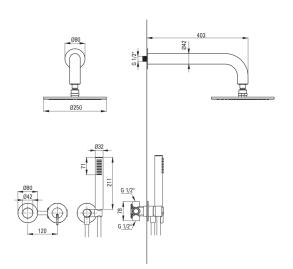

#### Shower overhead

| Shape               | round |
|---------------------|-------|
| Material            | brass |
| Thickness           | 8.2   |
| Diameter [mm]       | 250   |
| Anti-calc           | Yes   |
| Number of functions | 1     |
| Stream tupe         | rain  |

#### Hand shower

| Number of functions | 1        |
|---------------------|----------|
| Anti-calc           | Yes      |
| Stream type         | rain     |
| Additional features | cool-out |

#### Hose

| 11036          |                |
|----------------|----------------|
| Length [mm]    | 1500           |
| Braid type     | not applicable |
| Braid material | PVC            |
| Anti-twist     | 1              |

#### Angled hose connector

| 3                  |                        |
|--------------------|------------------------|
| Finish             | titanium               |
| Connection type    | for the hose with hand |
|                    | shower holder          |
| Shape              | round                  |
| Material           | brass, stainless steel |
| Connection thread  | Yes                    |
| Concealed mounting | Yes                    |