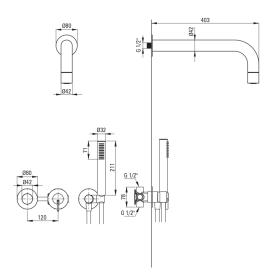

# Concealed shower set, with a fixed shower head

**Product code:** NQS\_D0XK **EAN:** 5907650866275

Color: titanium
Warranty [years]: 7

| Mixer               |                      |
|---------------------|----------------------|
| Mixer type          | single-handle, mixer |
| Installation method | concealed            |
|                     |                      |

## Spout

Spout type still
Range of shower/ bath spout [mm] 382

#### Shower overhead

| Material            | brass |
|---------------------|-------|
| Thickness           | 42    |
| Diameter [mm]       | 42    |
| Anti-calc           | Yes   |
| Number of functions | 1     |
| Stream type         | rain  |

#### Hand shower

| Number of functions | 1        |
|---------------------|----------|
| Anti-calc           | Yes      |
| Stream type         | rain     |
| Additional features | cool-out |

#### Hose

| 11030          |                |
|----------------|----------------|
| Length [mm]    | 1500           |
| Braid type     | not applicable |
| Braid material | PVC            |
| Anti-twist     | 1              |

#### Angled hose connector

| ,g                 |                        |
|--------------------|------------------------|
| Finish             | titanium               |
| Connection type    | for the hose with hand |
|                    | shower holder          |
| Shape              | round                  |
| Material           | brass, stainless steel |
| Connection thread  | Yes                    |
| Concealed mounting | Yes                    |