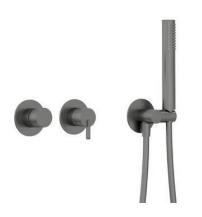

# Concealed shower set, with a fixed shower head

**Product code:** NQS\_D0XK **EAN:** 5907650866275

Color: titanium
Warranty [years]: 7

| Mixer               |                      |
|---------------------|----------------------|
| Mixer type          | single-handle, mixer |
| Installation method | concealed            |
|                     |                      |

#### Hand shower

| Number of functions | 1        |
|---------------------|----------|
| Anti-calc           | Yes      |
| Stream type         | rain     |
| Additional features | cool-out |

#### Hose

| 11030          |                |
|----------------|----------------|
| Length [mm]    | 1500           |
| Braid type     | not applicable |
| Braid material | PVC            |
| Anti-twist     | 1              |

#### Angled hose connector

| ,g                 |                        |
|--------------------|------------------------|
| Finish             | titanium               |
| Connection type    | for the hose with hand |
|                    | shower holder          |
| Shape              | round                  |
| Material           | brass, stainless steel |
| Connection thread  | Yes                    |
| Concealed mounting | Yes                    |