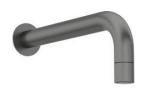

## Spout

Spout type still
Range of shower/ bath spout [mm] 382

#### Shower overhead

| Material            | brass |
|---------------------|-------|
| Thickness           | 42    |
| Diameter [mm]       | 42    |
| Anti-calc           | Yes   |
| Number of functions | 1     |
| Stream type         | rain  |