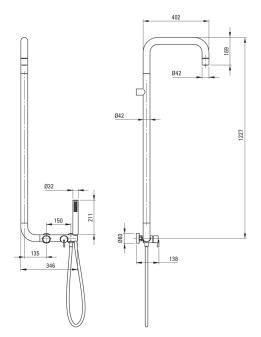

## SILIA Shower column, with shower mixer

Product code: NQS\_C4XM EAN: 5907650872115 Color: brushed bronze Warranty [years]: 5

| Shower column<br>Mixer      | Yes              |
|-----------------------------|------------------|
| <b>Rail</b><br>Material     | brass            |
| Function switch Switch type | click mechanical |
| <b>Mixer</b> Mixer type     | mixer            |

## Features:

- \* Noble form and timeless simplicity
- Handset holder integrated with the battery body
- Ceramic mechanical Click type function switch
- Optimal cone-shaped water flow
- \* Anti-twist system, preventing the hose from twisting
- Anti-calc hand shower
- Cool-out hand shower