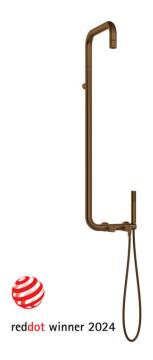

## SILIA Shower column, with shower mixer

Product code: NQS\_C4XM EAN: 5907650872115 Color: brushed bronze Warranty [years]: 5

| Shower column<br>Mixer      | Yes              |
|-----------------------------|------------------|
| <b>Rail</b><br>Material     | brass            |
| Function switch Switch type | click mechanical |
| <b>Mixer</b> Mixer type     | mixer            |

## Features:

- \* Noble form and timeless simplicity
- Handset holder integrated with the battery body
- Ceramic mechanical Click type function switch
- Optimal cone-shaped water flow
- \* Anti-twist system, preventing the hose from twisting
- Anti-calc hand shower
- Cool-out hand shower