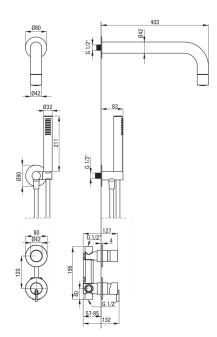

## Concealed shower set, with a fixed shower head

Product code: NQS\_A9XK EAN: 5907650858485

Color: bianco
Warranty [years]: 7

| <b>Mixer</b><br>Mixer type                  | single-handle, mixer   |
|---------------------------------------------|------------------------|
| Installation method                         | concealed              |
| Acoustic group [db]                         | I (x ≤ 20)             |
| 5 ,                                         |                        |
| Spout                                       | still                  |
| Spout type Range of shower/ bath spout [mm] | 382                    |
| Range of Shower/ Dath Spout [mm]            | 302                    |
| Shower overhead                             |                        |
| Material                                    | brass                  |
| Thickness                                   | 42                     |
| Diameter [mm]                               | 42                     |
| Anti-calc                                   | Yes                    |
| Number of functions                         | 1                      |
| Stream type                                 | rain                   |
| Hand shower                                 |                        |
| Number of functions                         | 1                      |
| Anti-calc                                   | Yes                    |
| Stream type                                 | rain                   |
| Additional features                         | cool-out               |
| Hose                                        |                        |
| Length [mm]                                 | 1500                   |
| Braid type                                  | not applicable         |
| Braid material                              | PVC                    |
| Anti-twist                                  | 1                      |
|                                             |                        |
| Angled hose connector                       | hisasa                 |
| Finish                                      | bianco                 |
| Connection type                             | for the hose with hand |
| Chana                                       | shower holder          |
| Shape                                       | round                  |
| Material                                    | brass, stainless steel |