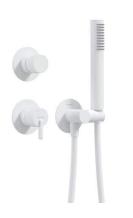

## **SILIA**

## Concealed shower set, with a fixed shower head

Product code: NQS\_A9XK EAN: 5907650858485

Color: bianco
Warranty [years]: 7

| <b>Mixer</b><br>Mixer type                  | single-handle, mixer   |
|---------------------------------------------|------------------------|
| Installation method                         | concealed              |
| Acoustic group [db]                         | I (x ≤ 20)             |
| 5 ,                                         |                        |
| Spout                                       | still                  |
| Spout type Range of shower/ bath spout [mm] | 382                    |
| Range of Shower/ Dath Spout [mm]            | 302                    |
| Shower overhead                             |                        |
| Material                                    | brass                  |
| Thickness                                   | 42                     |
| Diameter [mm]                               | 42                     |
| Anti-calc                                   | Yes                    |
| Number of functions                         | 1                      |
| Stream type                                 | rain                   |
| Hand shower                                 |                        |
| Number of functions                         | 1                      |
| Anti-calc                                   | Yes                    |
| Stream type                                 | rain                   |
| Additional features                         | cool-out               |
| Hose                                        |                        |
| Length [mm]                                 | 1500                   |
| Braid type                                  | not applicable         |
| Braid material                              | PVC                    |
| Anti-twist                                  | 1                      |
|                                             |                        |
| Angled hose connector                       | hisasa                 |
| Finish                                      | bianco                 |
| Connection type                             | for the hose with hand |
| Chana                                       | shower holder          |
| Shape                                       | round                  |
| Material                                    | brass, stainless steel |

## Features:

Connection thread
Concealed mounting

- \* Noble form and timeless simplicity
- Optimal cone-shaped water flow
- Flush-mounted installation ensures the aesthetics of the bathroom

Yes

Yes

- The mixer body is made of the highest quality brass
- Only the best materials, the quality of which has been confirmed by laboratory tests
- Adjustable shower hand angle
- · Anti-twist system, preventing the hose from twisting
- · Anti-calc system facilitating the removal of limescale deposits
- Anti-calc hand shower
- Cool-out hand shower
- Durable hose ends made of brass
- \* Cleaning agent for fixtures in all colors available