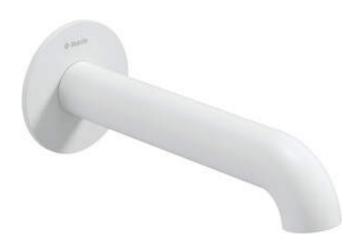

## SILIA Bathtub spout

**Product code:** NQS\_A81K **EAN:** 5907650858478

Color: bianco
Warranty [years]: 2

| Aerator<br>Aerator type | silicone, laminar |
|-------------------------|-------------------|
| Aerator size            | M28               |
| Spout                   |                   |
| Material                | brass             |
| Material                | DI dSS            |
| Spout type              | bathtub           |