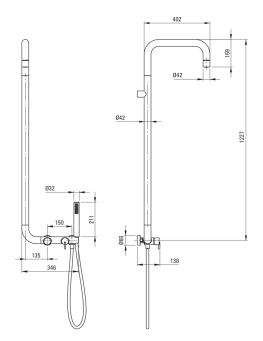

## SILIA Shower column, with shower mixer

**Product code:** NQS\_A4XM **EAN:** 5907650858430

Color: bianco
Warranty [years]: 5

| Shower column |        |  |
|---------------|--------|--|
| Finish        | bianco |  |
| Mixer         | Yes    |  |
| Rail          |        |  |
| Material      | brass  |  |
| Mixer         |        |  |
| Mixer type    | mixer  |  |