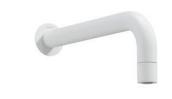

## Concealed shower set, with a fixed shower head

Product code: NQS\_A0XK EAN: 5907650866299

Color: bianco
Warranty [years]: 7

| Mixer                            |                        |
|----------------------------------|------------------------|
| Mixer type                       | single-handle, mixer   |
| Installation method              | concealed              |
| Acoustic group [db]              | I (x ≤ 20)             |
| Spout                            |                        |
| Spout type                       | still                  |
| Range of shower/ bath spout [mm] | 382                    |
| -                                | 302                    |
| Shower overhead                  |                        |
| Material                         | brass                  |
| Thickness                        | 42                     |
| Diameter [mm]                    | 42                     |
| Anti-calc                        | Yes                    |
| Number of functions              | 1                      |
| Stream type                      | rain                   |
| Hand shower                      |                        |
| Number of functions              | 1                      |
| Anti-calc                        | Yes                    |
| Stream type                      | rain                   |
| Additional features              | cool-out               |
|                                  |                        |
| Hose                             | 1500                   |
| Length [mm]                      | 1500                   |
| Braid type                       | not applicable         |
| Braid material                   | PVC                    |
| Anti-twist                       | 1                      |
| Angled hose connector            |                        |
| Finish                           | bianco                 |
| Connection type                  | for the hose with hand |
| -                                | shower holder          |
| Shape                            | round                  |
| Material                         | brass, stainless steel |