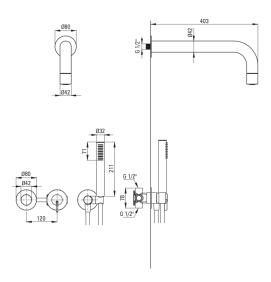

## Concealed shower set, with a fixed shower head

Product code: NQS\_A0XK EAN: 5907650866299

Color: bianco
Warranty [years]: 7

| Mixer                            |                        |
|----------------------------------|------------------------|
| Mixer type                       | single-handle, mixer   |
| Installation method              | concealed              |
| Acoustic group [db]              | I (x ≤ 20)             |
| Spout                            |                        |
| Spout type                       | still                  |
| Range of shower/ bath spout [mm] | 382                    |
| -                                | 302                    |
| Shower overhead                  |                        |
| Material                         | brass                  |
| Thickness                        | 42                     |
| Diameter [mm]                    | 42                     |
| Anti-calc                        | Yes                    |
| Number of functions              | 1                      |
| Stream type                      | rain                   |
| Hand shower                      |                        |
| Number of functions              | 1                      |
| Anti-calc                        | Yes                    |
| Stream type                      | rain                   |
| Additional features              | cool-out               |
|                                  |                        |
| Hose                             | 1500                   |
| Length [mm]                      | 1500                   |
| Braid type                       | not applicable         |
| Braid material                   | PVC                    |
| Anti-twist                       | 1                      |
| Angled hose connector            |                        |
| Finish                           | bianco                 |
| Connection type                  | for the hose with hand |
| -                                | shower holder          |
| Shape                            | round                  |
| Material                         | brass, stainless steel |