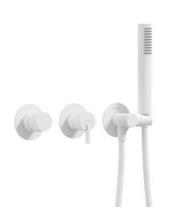

## Concealed shower set, with a fixed shower head

Product code: NQS\_A0XK EAN: 5907650866299

Color: bianco
Warranty [years]: 7

| Mixer                            |                        |
|----------------------------------|------------------------|
| Mixer type                       | single-handle, mixer   |
| Installation method              | concealed              |
| Acoustic group [db]              | I (x ≤ 20)             |
| Spout                            |                        |
| Spout type                       | still                  |
| Range of shower/ bath spout [mm] | 382                    |
| -                                | 302                    |
| Shower overhead                  |                        |
| Material                         | brass                  |
| Thickness                        | 42                     |
| Diameter [mm]                    | 42                     |
| Anti-calc                        | Yes                    |
| Number of functions              | 1                      |
| Stream type                      | rain                   |
| Hand shower                      |                        |
| Number of functions              | 1                      |
| Anti-calc                        | Yes                    |
| Stream type                      | rain                   |
| Additional features              | cool-out               |
|                                  |                        |
| Hose                             | 1500                   |
| Length [mm]                      | 1500                   |
| Braid type                       | not applicable         |
| Braid material                   | PVC                    |
| Anti-twist                       | 1                      |
| Angled hose connector            |                        |
| Finish                           | bianco                 |
| Connection type                  | for the hose with hand |
| -                                | shower holder          |
| Shape                            | round                  |
| Material                         | brass, stainless steel |

## Features:

Connection thread
Concealed mounting

- · Noble form and timeless simplicity
- Flush-mounted installation ensures the aesthetics of the bathroom

Yes

Yes

- The mixer body is made of the highest quality brass
- Only the best materials, the quality of which has been confirmed by laboratory tests
- Adjustable shower hand angle
- Anti-calc hand shower
- · Anti-calc system facilitating the removal of limescale deposits
- Anti-twist system, preventing the hose from twisting
- Cool-out hand shower
- Durable hose ends made of brass
- Optimal cone-shaped water flow
- Ceramic mechanical Click type function switch
- The offer includes a cleaning agent for fixtures in all colors