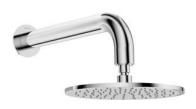

### Spout

Range of shower/ bath spout [mm] 382

|  | Shower overhead |
|--|-----------------|
|--|-----------------|

| Shape                               | round     |
|-------------------------------------|-----------|
| Material                            | steel 304 |
| Thickness                           | 55        |
| Diameter [mm]                       | 250       |
| Anti-calc                           | Yes       |
| Number of functions                 | 1         |
| Stream type                         | rain      |
| Quick response time for turning the |           |
| water on and off                    | Yes       |
|                                     |           |