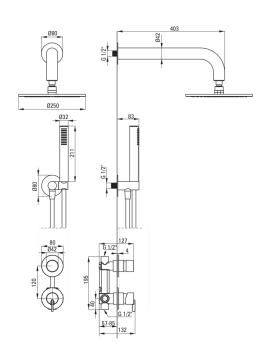

### Spout

Range of shower/ bath spout [mm] 382

|  | Shower overhead |
|--|-----------------|
|--|-----------------|

| Shape                               | round     |
|-------------------------------------|-----------|
| Material                            | steel 304 |
| Thickness                           | 55        |
| Diameter [mm]                       | 250       |
| Anti-calc                           | Yes       |
| Number of functions                 | 1         |
| Stream type                         | rain      |
| Quick response time for turning the |           |
| water on and off                    | Yes       |
|                                     |           |

#### Hand shower

| Number of functions | 1        |
|---------------------|----------|
| Anti-calc           | Yes      |
| Stream type         | rain     |
| Additional features | cool-out |

#### Hose

| 11000          |                |
|----------------|----------------|
| Length [mm]    | 1500           |
| Braid type     | not applicable |
| Braid material | PVC            |
| Anti-twist     | 1              |

#### Angled hose connector

| Finish             | steel                  |
|--------------------|------------------------|
| Connection type    | for the hose with hand |
|                    | shower holder          |
| Shape              | round                  |
| Material           | brass, stainless steel |
| Connection thread  | Yes                    |
| Concealed mounting | Yes                    |