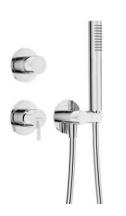

# Concealed shower set, with a shower head

**Product code:** NQS\_09YK **EAN:** 5907650819219

Color: chrome
Warranty [years]: 7

| М | ixe |
|---|-----|
|   |     |

| Mixer type          | single-handle, mixer |
|---------------------|----------------------|
| Installation method | concealed            |
| Acoustic group [db] | I (x ≤ 20)           |

#### Hand shower

| Number of functions | 1        |
|---------------------|----------|
| Anti-calc           | Yes      |
| Stream type         | rain     |
| Additional features | cool-out |

#### Hose

| 11000          |                |
|----------------|----------------|
| Length [mm]    | 1500           |
| Braid type     | not applicable |
| Braid material | PVC            |
| Anti-twist     | 1              |

#### Angled hose connector

| Finish             | steel                  |
|--------------------|------------------------|
| Connection type    | for the hose with hand |
|                    | shower holder          |
| Shape              | round                  |
| Material           | brass, stainless steel |
| Connection thread  | Yes                    |
| Concealed mounting | Yes                    |