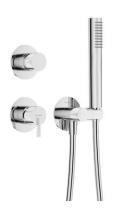

# Concealed shower set, with a fixed shower head

**Product code:** NQS\_09XK **EAN:** 5907650819172

Color: chrome Warranty [years]: 7

|     | ·    |
|-----|------|
| IVI | IVOI |
|     |      |

| Mixer type          | single-handle, mixer |
|---------------------|----------------------|
| Installation method | concealed            |
| Acoustic group [db] | I (x ≤ 20)           |

#### Hand shower

Stream type

| Number of functions | 1        |
|---------------------|----------|
| Anti-calc           | Yes      |
| Stream type         | rain     |
| Additional features | cool-out |

#### Hose

| 11036          |                |
|----------------|----------------|
| Length [mm]    | 1500           |
| Braid type     | not applicable |
| Braid material | PVC            |
| Anti-twist     | 1              |

## Angled hose connector

| Finish             | steel                  |
|--------------------|------------------------|
| Connection type    | for the hose with hand |
|                    | shower holder          |
| Shape              | round                  |
| Material           | brass, stainless steel |
| Connection thread  | Yes                    |
| Concealed mounting | Yes                    |