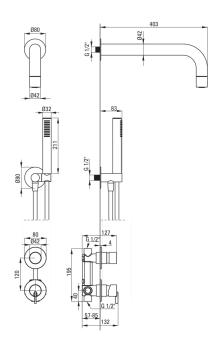

# Concealed shower set, with a fixed shower head

**Product code:** NQS\_09XK **EAN:** 5907650819172

Color: chrome Warranty [years]: 7

|     | ·    |
|-----|------|
| IVI | IVOI |
|     |      |

| Mixer type          | single-handle, mixer |
|---------------------|----------------------|
| Installation method | concealed            |
| Acoustic group [db] | I (x ≤ 20)           |

### **Spout**

Range of shower/ bath spout [mm] 382

| Shower overhead     |       |
|---------------------|-------|
| Material            | brass |
| Diameter [mm]       | 42    |
| Anti-calc           | Yes   |
| Number of functions | 1     |

#### Hand shower

Stream type

| Number of functions | 1        |
|---------------------|----------|
| Anti-calc           | Yes      |
| Stream type         | rain     |
| Additional features | cool-out |

#### Hose

| 11036          |                |
|----------------|----------------|
| Length [mm]    | 1500           |
| Braid type     | not applicable |
| Braid material | PVC            |
| Anti-twist     | 1              |

## Angled hose connector

| Finish             | steel                  |
|--------------------|------------------------|
| Connection type    | for the hose with hand |
|                    | shower holder          |
| Shape              | round                  |
| Material           | brass, stainless steel |
| Connection thread  | Yes                    |
| Concealed mounting | Yes                    |