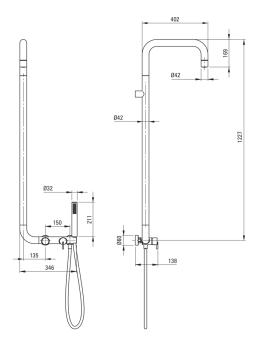

## SILIA Shower column, with shower mixer

**Product code:** NQS\_04XM **EAN:** 5907650818953

Color: chrome Warranty [years]: 5

| Shower column                         |                  |
|---------------------------------------|------------------|
| Finish                                | chrome           |
| Mixer                                 | Yes              |
| Rail<br>Material                      | brass            |
| <b>Function switch</b><br>Switch type | click mechanical |
| <b>Mixer</b><br>Mixer type            | mixer            |

## Features:

- Noble form and timeless simplicity
- Handset holder integrated with the battery body
- Ceramic mechanical Click type function switch
- Optimal cone-shaped water flow
- The mixer body is made of the highest quality brass
- Durable hose ends made of brass
- · Anti-twist system, preventing the hose from twisting
- Anti-calc system facilitating the removal of limescale deposits
- · Anti-calc hand shower
- Only the best materials, the quality of which has been confirmed by laboratory tests
- Cool-out hand shower
- The offer includes a cleaning agent for fixtures in all colors