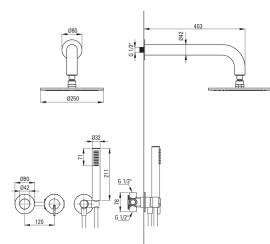

## SILIA Concealed shower set, with a shower head

Product code: NQS\_00YK EAN: 5907650866305 Color: chrome Warranty [years]: 7

| Mixer                                |                         |
|--------------------------------------|-------------------------|
| Mixer type                           | single-handle, mixer    |
| Installation method                  | concealed<br>I (x ≤ 20) |
| Acoustic group [db]                  | $\Gamma(X \leq 20)$     |
| Spout                                |                         |
| Range of shower/ bath spout [mm]     | 382                     |
| Shower overhead                      |                         |
| Shape                                | round                   |
| Material                             | steel 304               |
| Thickness                            | 55                      |
| Diameter [mm]                        | 250                     |
| Anti-calc                            | Yes                     |
| Number of functions                  | 1                       |
| Stream type                          | rain                    |
| Quick response time for turning the  |                         |
| water on and off                     | Yes                     |
| Hand shower                          |                         |
| Number of functions                  | 1                       |
| Anti-calc                            | Yes                     |
| Stream type                          | rain                    |
| Additional features                  | cool-out                |
| Additional real di es                |                         |
| Hose                                 |                         |
| Length [mm]                          | 1500                    |
| Braid type                           | not applicable          |
| Braid material                       | PVC                     |
| Anti-twist                           | 1                       |
| Angled hose connector                |                         |
| Finish                               | steel                   |
| Connection type                      | for the hose with hand  |
|                                      | shower holder           |
| Shape                                | round                   |
| Material                             | brass, stainless steel  |
| Connection thread                    | Yes                     |
| Concealed mounting                   | Yes                     |
|                                      |                         |
| Features:                            |                         |
| • Noble form and timeless simplicity |                         |