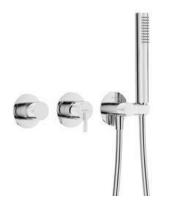

## SILIA Concealed shower set, with a shower head

Product code: NQS\_00YK EAN: 5907650866305 Color: chrome Warranty [years]: 7

| Mixer                                |                         |
|--------------------------------------|-------------------------|
| Mixer type                           | single-handle, mixer    |
| Installation method                  | concealed<br>I (x ≤ 20) |
| Acoustic group [db]                  | $\Gamma(X \leq 20)$     |
| Spout                                |                         |
| Range of shower/ bath spout [mm]     | 382                     |
| Shower overhead                      |                         |
| Shape                                | round                   |
| Material                             | steel 304               |
| Thickness                            | 55                      |
| Diameter [mm]                        | 250                     |
| Anti-calc                            | Yes                     |
| Number of functions                  | 1                       |
| Stream type                          | rain                    |
| Quick response time for turning the  |                         |
| water on and off                     | Yes                     |
| Hand shower                          |                         |
| Number of functions                  | 1                       |
| Anti-calc                            | Yes                     |
| Stream type                          | rain                    |
| Additional features                  | cool-out                |
| Additional real di es                |                         |
| Hose                                 |                         |
| Length [mm]                          | 1500                    |
| Braid type                           | not applicable          |
| Braid material                       | PVC                     |
| Anti-twist                           | 1                       |
| Angled hose connector                |                         |
| Finish                               | steel                   |
| Connection type                      | for the hose with hand  |
|                                      | shower holder           |
| Shape                                | round                   |
| Material                             | brass, stainless steel  |
| Connection thread                    | Yes                     |
| Concealed mounting                   | Yes                     |
|                                      |                         |
| Features:                            |                         |
| • Noble form and timeless simplicity |                         |