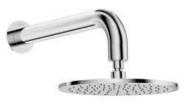

## SILIA Concealed shower set, with a shower head

Product code: NQS\_00YK EAN: 5907650866305 Color: chrome Warranty [years]: 7

| Mixer                                |                         |
|--------------------------------------|-------------------------|
| Mixer type                           | single-handle, mixer    |
| Installation method                  | concealed<br>I (x ≤ 20) |
| Acoustic group [db]                  | $\Gamma(X \leq 20)$     |
| Spout                                |                         |
| Range of shower/ bath spout [mm]     | 382                     |
| Shower overhead                      |                         |
| Shape                                | round                   |
| Material                             | steel 304               |
| Thickness                            | 55                      |
| Diameter [mm]                        | 250                     |
| Anti-calc                            | Yes                     |
| Number of functions                  | 1                       |
| Stream type                          | rain                    |
| Quick response time for turning the  |                         |
| water on and off                     | Yes                     |
| Hand shower                          |                         |
| Number of functions                  | 1                       |
| Anti-calc                            | Yes                     |
| Stream type                          | rain                    |
| Additional features                  | cool-out                |
| Additional real di es                |                         |
| Hose                                 |                         |
| Length [mm]                          | 1500                    |
| Braid type                           | not applicable          |
| Braid material                       | PVC                     |
| Anti-twist                           | 1                       |
| Angled hose connector                |                         |
| Finish                               | steel                   |
| Connection type                      | for the hose with hand  |
|                                      | shower holder           |
| Shape                                | round                   |
| Material                             | brass, stainless steel  |
| Connection thread                    | Yes                     |
| Concealed mounting                   | Yes                     |
|                                      |                         |
| Features:                            |                         |
| • Noble form and timeless simplicity |                         |