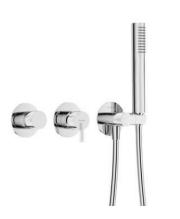

# Concealed shower set, with a fixed shower head

**Product code:** NQS\_00XK **EAN:** 5907650866312

Color: chrome
Warranty [years]: 7

| Mixer type          | single-handle, mixer |
|---------------------|----------------------|
| Installation method | concealed            |
| Acoustic group [db] | I (x ≤ 20)           |

### Spout

Range of shower/ bath spout [mm] 382

| S | hc | W | e | Γ | 0١ | /e | Γh | ea | d |
|---|----|---|---|---|----|----|----|----|---|
|   |    |   |   |   |    |    |    |    |   |

| Material            | brass |
|---------------------|-------|
| Diameter [mm]       | 42    |
| Anti-calc           | Yes   |
| Number of functions | 1     |
| Stream type         | rain  |

### Hand shower

| Number of functions | 1        |
|---------------------|----------|
| Anti-calc           | Yes      |
| Stream type         | rain     |
| Additional features | cool-out |

#### Hose

| Hose           |                |  |
|----------------|----------------|--|
| Length [mm]    | 1500           |  |
| Braid type     | not applicable |  |
| Braid material | PVC            |  |
| Anti-twist     | 1              |  |

### Angled hose connector

| Angica nose connector |                        |
|-----------------------|------------------------|
| Finish                | steel                  |
| Connection type       | for the hose with hand |
|                       | shower holder          |
| Shape                 | round                  |
| Material              | brass, stainless steel |
| Connection thread     | Yes                    |
| Concealed mounting    | Yes                    |