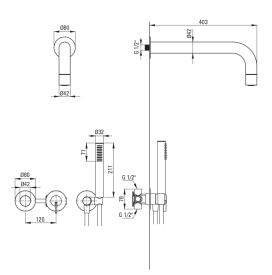

### Spout

Range of shower/ bath spout [mm] 382

| S | hc | W | e | Γ | 0١ | /e | Γh | ea | d |
|---|----|---|---|---|----|----|----|----|---|
|   |    |   |   |   |    |    |    |    |   |

| Material            | brass |
|---------------------|-------|
| Diameter [mm]       | 42    |
| Anti-calc           | Yes   |
| Number of functions | 1     |
| Stream type         | rain  |

### Hand shower

| Number of functions | 1        |
|---------------------|----------|
| Anti-calc           | Yes      |
| Stream type         | rain     |
| Additional features | cool-out |

#### Hose

| Hose           |                |  |
|----------------|----------------|--|
| Length [mm]    | 1500           |  |
| Braid type     | not applicable |  |
| Braid material | PVC            |  |
| Anti-twist     | 1              |  |

### Angled hose connector

| Angica nose connector |                        |
|-----------------------|------------------------|
| Finish                | steel                  |
| Connection type       | for the hose with hand |
|                       | shower holder          |
| Shape                 | round                  |
| Material              | brass, stainless steel |
| Connection thread     | Yes                    |
| Concealed mounting    | Yes                    |