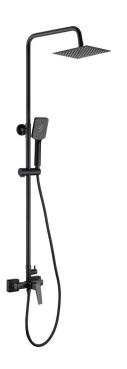

## BLUR Shower column, with shower mixer

**Product code:** NQL\_N4XM **EAN:** 5907650870890

Color: nero

Warranty [years]: 5

| Shower column                    |                   |
|----------------------------------|-------------------|
| Finish                           | nero              |
| Mixer                            | Yes               |
| Bar height adjustment from [mm]  | 850               |
| Bar height adjustment up to [mm] | 1350              |
| Rail                             |                   |
| Material                         | stainless steel   |
| Shower overhead                  |                   |
| Shape                            | square            |
| Material                         | stainless steel   |
| Width [mm]                       | 200               |
| Length [mm]                      | 200               |
| Thickness                        | 5.5               |
| Anti-calc                        | Yes               |
| Number of functions              | 1                 |
| Stream type                      | rain              |
| Hand shower                      |                   |
| Number of functions              | 3                 |
| Anti-calc                        | Yes               |
| Stream type                      | rain, mist, mixed |
| Hose                             |                   |
| Length [mm]                      | 1500              |
| Braid type                       | not applicable    |
| Braid material                   | PVC               |