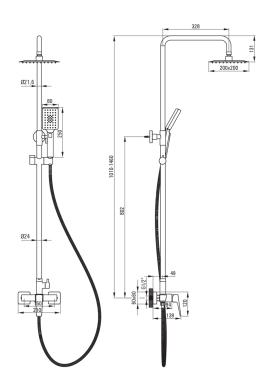

## BLUR Shower column, with shower mixer

**Product code:** NQL\_N4XM **EAN:** 5907650870890

Color: nero

Warranty [years]: 5

| Shower column                    |                   |
|----------------------------------|-------------------|
| Finish                           | nero              |
| Mixer                            | Yes               |
| Bar height adjustment from [mm]  | 850               |
| Bar height adjustment up to [mm] | 1350              |
| Rail                             |                   |
| Material                         | stainless steel   |
| Shower overhead                  |                   |
| Shape                            | square            |
| Material                         | stainless steel   |
| Width [mm]                       | 200               |
| Length [mm]                      | 200               |
| Thickness                        | 5.5               |
| Anti-calc                        | Yes               |
| Number of functions              | 1                 |
| Stream type                      | rain              |
| Hand shower                      |                   |
| Number of functions              | 3                 |
| Anti-calc                        | Yes               |
| Stream type                      | rain, mist, mixed |
| Hose                             |                   |
| Length [mm]                      | 1500              |
| Braid type                       | not applicable    |
| Braid material                   | PVC               |