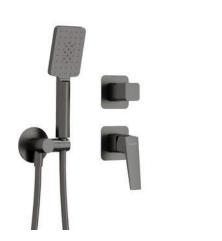

# Concealed shower set

**Product code**: NQL\_D9YK **EAN**: 5907650880134

**Color:** titanium **Warranty [years]:** 7

| Mixer type          | single-handle, mixer |
|---------------------|----------------------|
| Installation method | concealed            |
| Acoustic group [db] | II (20 < x ≤ 30)     |
|                     |                      |

## Hand shower

| Number of functions | 3                 |
|---------------------|-------------------|
| Anti-calc           | Yes               |
| Stream type         | rain, mixed, mist |

#### Hose

| 11036          |                |
|----------------|----------------|
| Length [mm]    | 1500           |
| Braid type     | not applicable |
| Braid material | PVC            |
| Anti-twist     | 1              |

## Angled hose connector

| Finish             | titanium               |
|--------------------|------------------------|
| Connection type    | for the hose with hand |
|                    | shower holder          |
| Shape              | round                  |
| Material           | brass                  |
| Connection thread  | Yes                    |
| Concealed mounting | Yes                    |