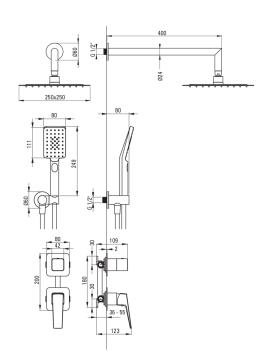

#### Spout

| -p                               |       |
|----------------------------------|-------|
| Spout type                       | still |
| Range of shower/ bath spout [mm] | 388   |

### Shower overhead

| Shape               | square          |
|---------------------|-----------------|
| Material            | stainless steel |
| Width [mm]          | 250             |
| Length [mm]         | 250             |
| Anti-calc           | Yes             |
| Number of functions | 1               |
| Stream type         | rain            |

## Hand shower

| Number of functions | 3                 |
|---------------------|-------------------|
| Anti-calc           | Yes               |
| Stream type         | rain, mixed, mist |

#### Hose

| 11036          |                |
|----------------|----------------|
| Length [mm]    | 1500           |
| Braid type     | not applicable |
| Braid material | PVC            |
| Anti-twist     | 1              |