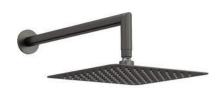

### Shower overhead

| Shape               | square          |
|---------------------|-----------------|
| Material            | stainless steel |
| Width [mm]          | 250             |
| Length [mm]         | 250             |
| Anti-calc           | Yes             |
| Number of functions | 1               |
| Stream type         | rain            |