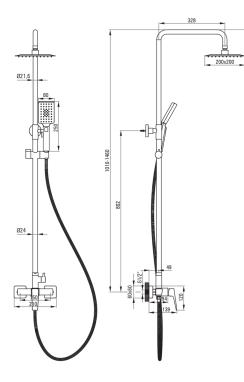

## BLUR Shower column, with shower mixer

Product code: NQL\_04XM EAN: 5907650870883 Color: chrome Warranty [years]: 5

| Shower co | lumn |
|-----------|------|
|-----------|------|

| Finish                           | chrome                     |
|----------------------------------|----------------------------|
| Mixer                            | Yes                        |
| Bar height adjustment from [mm]  | 850                        |
| Bar height adjustment up to [mm] | 1350                       |
| Rail                             |                            |
| Material                         | stainless steel            |
| Shower overhead                  |                            |
| Shape                            | square                     |
| Material                         | stainless steel            |
| Width [mm]                       | 200                        |
| Length [mm]                      | 200                        |
| Thickness                        | 5.5                        |
| Anti-calc                        | Yes                        |
| Number of functions              | 1                          |
| Stream type                      | rain                       |
| Hand shower                      |                            |
| Number of functions              | 3                          |
| Anti-calc                        | Yes                        |
| Stream type                      | rain, mist, mixed          |
| Hose                             |                            |
| Length [mm]                      | 1500                       |
| Braid type                       | extensible, double braided |
| Braid material                   | stainless steel            |
| Anti-twist                       | 1                          |
|                                  |                            |