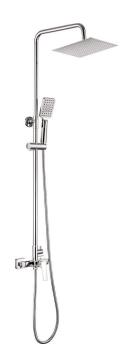

## BLUR Shower column, with shower mixer

Product code: NQL\_04XM EAN: 5907650870883 Color: chrome Warranty [years]: 5

| Shower co | lumn |
|-----------|------|
|-----------|------|

| Finish                           | chrome                     |
|----------------------------------|----------------------------|
| Mixer                            | Yes                        |
| Bar height adjustment from [mm]  | 850                        |
| Bar height adjustment up to [mm] | 1350                       |
| Rail                             |                            |
| Material                         | stainless steel            |
| Shower overhead                  |                            |
| Shape                            | square                     |
| Material                         | stainless steel            |
| Width [mm]                       | 200                        |
| Length [mm]                      | 200                        |
| Thickness                        | 5.5                        |
| Anti-calc                        | Yes                        |
| Number of functions              | 1                          |
| Stream type                      | rain                       |
| Hand shower                      |                            |
| Number of functions              | 3                          |
| Anti-calc                        | Yes                        |
| Stream type                      | rain, mist, mixed          |
| Hose                             |                            |
| Length [mm]                      | 1500                       |
| Braid type                       | extensible, double braided |
| Braid material                   | stainless steel            |
| Anti-twist                       | 1                          |
|                                  |                            |

## Features:

- Only the best materials, the quality of which has been confirmed by laboratory tests
- Anti-calc hand shower
- Anti-twist system, preventing the hose from twisting
- Durable hose ends made of brass
- Ultra thin steel head
- Anti-calc system facilitating the removal of limescale deposits