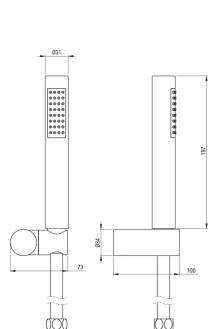

## Shower set, with fixed bracket

**Product code:** NOR\_041K **EAN:** 5908212050774

**Color:** chrome **Warranty [years]:** 2

| Hose                |                 |
|---------------------|-----------------|
| Length [mm]         | 1500            |
| Braid type          | double braided  |
| Braid material      | stainless steel |
| Hand shower         |                 |
| Number of functions | 1               |
| Anti-calc           | Yes             |
| Stream type         | rain            |
| Hand shower holder  |                 |

wall-mounted

Yes