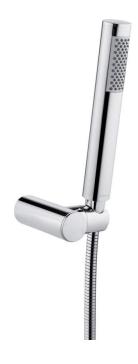

## Shower set, with fixed bracket

**Product code:** NOR\_041K **EAN:** 5908212050774

**Color:** chrome **Warranty [years]:** 2

| Hose                |                 |
|---------------------|-----------------|
| Length [mm]         | 1500            |
| Braid type          | double braided  |
| Braid material      | stainless steel |
| Hand shower         |                 |
| Number of functions | 1               |
| Anti-calc           | Yes             |
| Stream type         | rain            |
| Hand shower holder  |                 |

wall-mounted

Yes

## Features:

Installation

- Only the best materials, the quality of which has been confirmed by laboratory tests
- Shower hand angle adjustment

Hand shower angle adjustment

• Dedicated cleaning agent, safe for cleaned surfaces