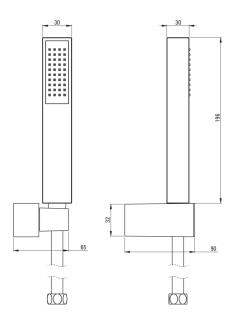

## **SQUARE**

## Shower set, with fixed bracket

**Product code:** NOQ\_041K **EAN:** 5908212050767

**Color:** chrome **Warranty [years]:** 2

| Hose                            |                 |
|---------------------------------|-----------------|
| Length [mm]                     | 1500            |
| Braid type                      | double braided  |
| Braid material                  | stainless steel |
| Hand shower<br>Anti-calc        | Yes             |
| Stream type                     | rain            |
|                                 |                 |
| Hand shower holder Installation | wall-mounted    |