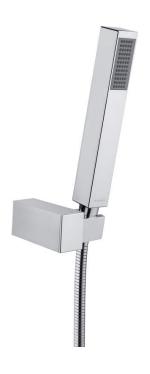

## **SQUARE**

## Shower set, with fixed bracket

**Product code:** NOQ\_041K **EAN:** 5908212050767

**Color:** chrome **Warranty [years]:** 2

| Hose                            |                 |
|---------------------------------|-----------------|
| Length [mm]                     | 1500            |
| Braid type                      | double braided  |
| Braid material                  | stainless steel |
| Hand shower<br>Anti-calc        | Yes             |
| Stream type                     | rain            |
|                                 |                 |
| Hand shower holder Installation | wall-mounted    |

## Features:

- Only the best materials, the quality of which has been confirmed by laboratory tests
- Shower hand angle adjustment
- Dedicated cleaning agent, safe for cleaned surfaces