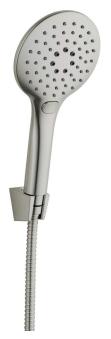

## LUPO Shower set, with fixed bracket

Product code: NLU\_F41K EAN: 5907650826156 Color: brushed steel Warranty [years]: 2

| Hose                                      |                           |
|-------------------------------------------|---------------------------|
| Length [mm]                               | 1500                      |
| Braid type                                | single-braided            |
| Braid material                            | stainless steel           |
| <b>Hand shower</b><br>Number of functions | 3                         |
| Stream type                               | rain, hydromassage, mixed |
| Hand shower holder<br>Installation        | wall-mounted              |

## Features:

- 3-function hand shower
- Dedicated cleaning agent, safe for cleaned surfaces
- Innovative and easy to maintain brushed steel coating