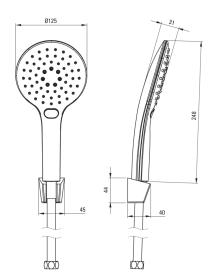

## LUPO Shower set, with fixed bracket

Product code: NLU\_F41K EAN: 5907650826156 Color: brushed steel Warranty [years]: 2

| Hose                                      |                           |
|-------------------------------------------|---------------------------|
| Length [mm]                               | 1500                      |
| Braid type                                | single-braided            |
| Braid material                            | stainless steel           |
| <b>Hand shower</b><br>Number of functions | 3                         |
| Stream type                               | rain, hydromassage, mixed |
| Hand shower holder<br>Installation        | wall-mounted              |