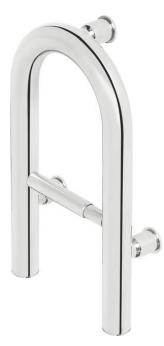

## VITAL Wall-mounted grab bar, with space for toilet paper

Product code: NIV\_041F EAN: 5908212057827 Color: steel Warranty [years]: 2

## Features:

- Maximum load capacity 150 kg
- Only the best materials, the quality of which has been confirmed by laboratory tests
- A dual-purpose product that is more than just a wall railing
- Safety
- Easy to keep clean
- Dedicated cleaning agent, safe for cleaned surfaces