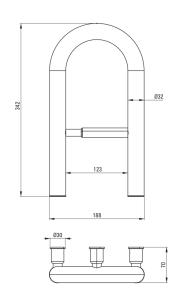

## Bathroom accessories

| Height [mm] 342   Width [mm] 188   Depth [mm] 70   Load [kg] 150 | Material    | steel 304 |
|------------------------------------------------------------------|-------------|-----------|
| Depth [mm] 70                                                    | Height [mm] | 342       |
|                                                                  | Width [mm]  | 188       |
| Load [kg] 150                                                    | Depth [mm]  | 70        |
|                                                                  | Load [kg]   | 150       |