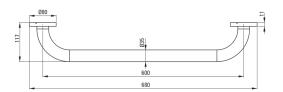

## Bathroom accessories

| Height [mm] 80   Width [mm] 680   Depth [mm] 117   Load [kg] 150 | Material    | steel 304 |
|------------------------------------------------------------------|-------------|-----------|
| Depth [mm] 117                                                   | Height [mm] | 80        |
|                                                                  | Width [mm]  | 680       |
| Load [kg] 150                                                    | Depth [mm]  | 117       |
|                                                                  | Load [kg]   | 150       |