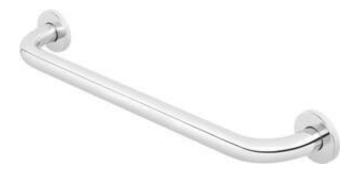

## VITAL Wall-mounted grab bar

Product code: NIV\_041C EAN: 5908212057735 Color: polished steel Warranty [years]: 2

## Bathroom accessories

| Height [mm] 80   Width [mm] 680   Depth [mm] 117   Load [kg] 150 | Material    | steel 304 |
|------------------------------------------------------------------|-------------|-----------|
| Depth [mm] 117                                                   | Height [mm] | 80        |
|                                                                  | Width [mm]  | 680       |
| Load [kg] 150                                                    | Depth [mm]  | 117       |
|                                                                  | Load [kg]   | 150       |

## Features:

- Maximum load capacity 150 kg
- Only the best materials, the quality of which has been confirmed by laboratory tests
- A dual-purpose product that is more than just a wall railing
- Safety
- Easy to keep clean
- Dedicated cleaning agent, safe for cleaned surfaces