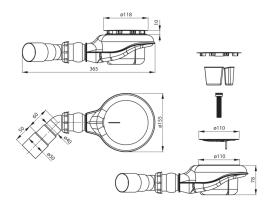

## Shower tray accessories

| Siphon flow [l/s]       | 0.72   |
|-------------------------|--------|
| External elements color | chrome |
| Drain diameter          | 90 mm  |
| Plug type               | open   |
| Low siphon/ Space saver | Yes    |