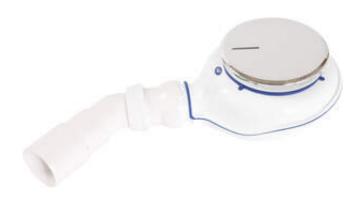

## EASY-CLEAN Shower tray waste kit

🐝 deante

Product code: NHC\_029C EAN: 5908212074299 Color: chrome Warranty [years]: 2

## Shower tray accessories

| Siphon flow [l/s]       | 0.72   |
|-------------------------|--------|
| External elements color | chrome |
| Drain diameter          | 90 mm  |
| Plug type               | open   |
| Low siphon/ Space saver | Yes    |

## Features:

- Only the best materials, the quality of which has been confirmed by laboratory tests
- The trap fits perfectly with the Correo granite shower trays
- Dedicated cleaning agent, safe for cleaned surfaces
- Hygienic certificate of the National Institute of Hygiene confirming the product's compliance with safety standards