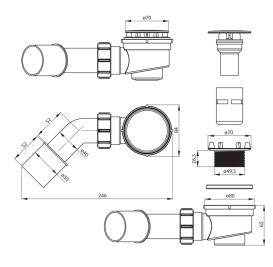

## EASY-CLEAN Shower tray waste kit

Product code: NHC\_025C EAN: 5908212074039 Color: chrome Warranty [years]: 2

## Shower tray accessories

| Siphon flow [l/s]       | 0.43   |
|-------------------------|--------|
| External elements color | chrome |
| Drain diameter          | 50 mm  |
| Plug type               | open   |
| Low siphon/ Space saver | Yes    |