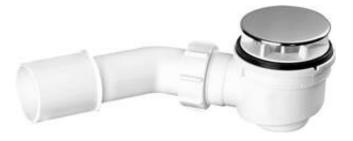

## EASY-CLEAN Shower tray waste kit

Product code: NHC\_025C EAN: 5908212074039 Color: chrome Warranty [years]: 2

## Shower tray accessories

| Siphon flow [l/s]       | 0.43   |
|-------------------------|--------|
| External elements color | chrome |
| Drain diameter          | 50 mm  |
| Plug type               | open   |
| Low siphon/ Space saver | Yes    |