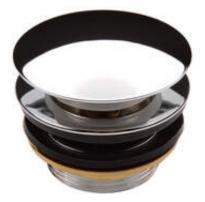

## CLICK-CLACK Shower tray plug

Product code: NHC\_021A EAN: 5907650823421 Color: chrome Warranty [years]: 2

| Plug                                         |             |
|----------------------------------------------|-------------|
| type                                         | click-clack |
| ригроѕе                                      | shower tray |
| Shower tray accessories<br>Siphon flow [L/s] | 1           |
| External elements color                      | chrome      |
| Drain diameter                               | 11/2"       |
| Plug type                                    | click-clack |