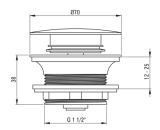

## CLICK-CLACK Shower tray plug

Product code: NHC\_021A EAN: 5907650823421 Color: chrome Warranty [years]: 2

| Plug                                         |             |
|----------------------------------------------|-------------|
| type                                         | click-clack |
| ригроѕе                                      | shower tray |
| Shower tray accessories<br>Siphon flow [L/s] | 1           |
| External elements color                      | chrome      |
| Drain diameter                               | 11/2"       |
| Plug type                                    | click-clack |