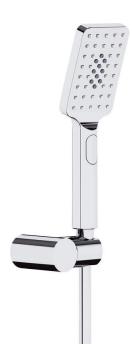

## **ALPINIA**

## Shower set, with fixed bracket

**Product code:** NGA\_041K **EAN:** 5907650820888

**Color:** chrome **Warranty [years]:** 2

| Shower set                   |                   |
|------------------------------|-------------------|
| Finish                       | chrome            |
| Point holder                 | Yes               |
| Hose                         |                   |
| Length [mm]                  | 1500              |
| Braid type                   | not applicable    |
| Anti-twist                   | 1                 |
| Hand shower                  |                   |
| Number of functions          | 3                 |
| Anti-calc                    | Yes               |
| Stream type                  | rain, mist, mixed |
| Hand shower holder           |                   |
| Installation                 | wall-mounted      |
| Hand shower angle adjustment | Yes               |

## Features:

- · Light and subtle design
- Anti-calc hand shower
- Adjustable shower hand angle
- Dedicated cleaning agent, safe for cleaned surfaces
- Only the best materials, the quality of which has been confirmed by laboratory tests