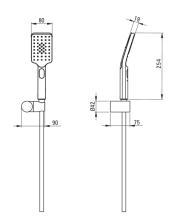

## Shower set, with fixed bracket

**Product code:** NGA\_041K **EAN:** 5907650820888

**Color:** chrome **Warranty [years]:** 2

| Shower set                   |                   |
|------------------------------|-------------------|
| Finish                       | chrome            |
| Point holder                 | Yes               |
| Hose                         |                   |
| Length [mm]                  | 1500              |
| Braid type                   | not applicable    |
| Anti-twist                   | 1                 |
| Hand shower                  |                   |
| Number of functions          | 3                 |
| Anti-calc                    | Yes               |
| Stream type                  | rain, mist, mixed |
| Hand shower holder           |                   |
| Installation                 | wall-mounted      |
| Hand shower angle adjustment | Yes               |