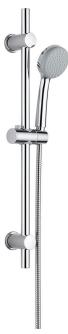

## **SYMETRIO**

## Shower set, 1-function

**Product code:** NET\_051K **EAN:** 5908212088357

**Color:** chrome **Warranty [years]:** 2

| Shower set          |                 |
|---------------------|-----------------|
| Finish              | chrome          |
|                     | Yes             |
| Rod                 | res             |
| Hose                |                 |
| Length [mm]         | 1500            |
| Braid type          | double braided  |
| Braid material      | stainless steel |
| Hand shower         |                 |
| Number of functions | 1               |
|                     |                 |
| Anti-calc           | Yes             |
| Rail                |                 |
| Adjustable spacing  | Yes             |
| Material            | stainless steel |