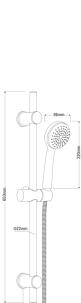

## Shower set, 1-function

**Product code:** NET\_051K **EAN:** 5908212088357

**Color:** chrome **Warranty [years]:** 2

| Shower set          |                 |
|---------------------|-----------------|
| Finish              | chrome          |
|                     | Yes             |
| Rod                 | res             |
| Hose                |                 |
| Length [mm]         | 1500            |
| Braid type          | double braided  |
| Braid material      | stainless steel |
| Hand shower         |                 |
| Number of functions | 1               |
|                     |                 |
| Anti-calc           | Yes             |
| Rail                |                 |
| Adjustable spacing  | Yes             |
| Material            | stainless steel |