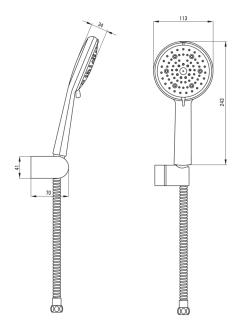

## Shower set, with fixed bracket

**Product code:** NER\_041K **EAN:** 5908212088371

**Color:** chrome **Warranty [years]:** 2

| Shower set Finish Point holder                               | chrome<br>Yes                                       |
|--------------------------------------------------------------|-----------------------------------------------------|
| Hose Length [mm] Braid type                                  | 1500<br>double braided                              |
| Braid material  Hand shower  Number of functions             | stainless steel                                     |
| Anti-calc Stream type                                        | Yes 2 x mixed, irrigation, hydromassage, rain, soft |
| Hand shower holder Installation Hand shower angle adjustment | wall-mounted<br>Yes                                 |