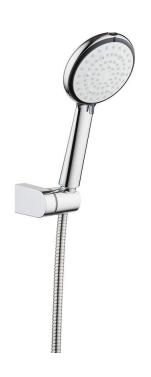

## Shower set, with fixed bracket

**Product code:** NER\_041K **EAN:** 5908212088371

**Color:** chrome **Warranty [years]:** 2

| Shower set Finish Point holder                               | chrome<br>Yes                                       |
|--------------------------------------------------------------|-----------------------------------------------------|
| Hose Length [mm] Braid type                                  | 1500<br>double braided                              |
| Braid material  Hand shower  Number of functions             | stainless steel                                     |
| Anti-calc Stream type                                        | Yes 2 x mixed, irrigation, hydromassage, rain, soft |
| Hand shower holder Installation Hand shower angle adjustment | wall-mounted<br>Yes                                 |

## Features:

- Shower hand angle adjustment
- Dedicated cleaning agent, safe for cleaned surfaces
- Anti-calc hand shower