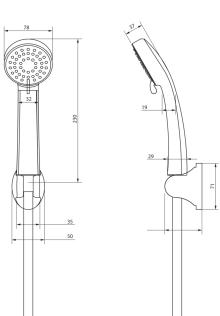

## EASY Shower set, with fixed bracket

Product code: NEE\_041K EAN: 5907650824336 Color: chrome Warranty [years]: 2

| <b>Shower set</b><br>Finish        | chrome                    |
|------------------------------------|---------------------------|
| Point holder                       | Yes                       |
| Hose<br>Length [mm]                | 1500                      |
| Braid material                     | stainless steel           |
| Hand shower<br>Number of functions | 3                         |
| Anti-calc                          | Yes                       |
| Stream type                        | rain, hydromassage, mixed |
| Hand shower holder                 |                           |
| Installation                       | wall-mounted              |
| Hand shower angle adjustment       | Yes                       |

## Features:

- Shower hand angle adjustment
- Dedicated cleaning agent, safe for cleaned surfaces