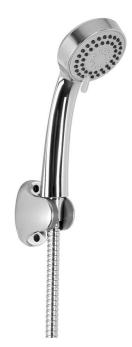

## EASY Shower set, with fixed bracket

Product code: NEE\_041K EAN: 5907650824336 Color: chrome Warranty [years]: 2

| <b>Shower set</b><br>Finish        | chrome                    |
|------------------------------------|---------------------------|
| Point holder                       | Yes                       |
| Hose<br>Length [mm]                | 1500                      |
| Braid material                     | stainless steel           |
| Hand shower<br>Number of functions | 3                         |
| Anti-calc                          | Yes                       |
| Stream type                        | rain, hydromassage, mixed |
| Hand shower holder                 |                           |
| Installation                       | wall-mounted              |
| Hand shower angle adjustment       | Yes                       |

## Features:

- Shower hand angle adjustment
- Dedicated cleaning agent, safe for cleaned surfaces