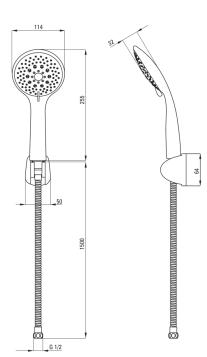

## Shower set

| Finish                       | chrome, grey              |
|------------------------------|---------------------------|
| Point holder                 | Yes                       |
| Hose                         |                           |
| Length [mm]                  | 1500                      |
| Braid material               | stainless steel           |
| Hand shower                  |                           |
| Anti-calc                    | Yes                       |
| Stream type                  | rain, hydromassage, mixed |
| Hand shower holder           |                           |
| Installation                 | wall-mounted              |
| Hand shower angle adjustment | Yes                       |

## Features:

- Shower hand angle adjustment
- The hand shower with Anti-calc system facilitates the removal of limescale
- Dedicated cleaning agent, safe for cleaned surfaces