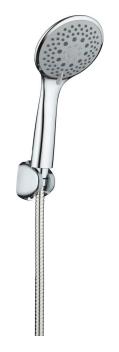

## LOBO Shower set, with fixed bracket

Product code: NBY\_041K EAN: 5908212076439 Color: chrome Warranty [years]: 2

## Shower set

| Finish                       | chrome, grey              |
|------------------------------|---------------------------|
| Point holder                 | Yes                       |
| Hose                         |                           |
| Length [mm]                  | 1500                      |
| Braid material               | stainless steel           |
| Hand shower                  |                           |
| Anti-calc                    | Yes                       |
| Stream type                  | rain, hydromassage, mixed |
| Hand shower holder           |                           |
| Installation                 | wall-mounted              |
| Hand shower angle adjustment | Yes                       |

## Features:

- Shower hand angle adjustment
- The hand shower with Anti-calc system facilitates the removal of limescale
- Dedicated cleaning agent, safe for cleaned surfaces