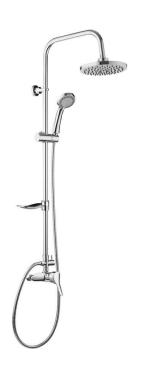

## JOKO ROUND Shower column, 5-function

**Product code:** NBJ\_01RK **EAN:** 5908212062753

**Color:** chrome **Warranty [years]:** 2

| Shower column                   |                                        |
|---------------------------------|----------------------------------------|
| Finish                          | chrome                                 |
| Mixer                           | Yes                                    |
| Bar height adjustment from [mm] | 950                                    |
| Rail                            |                                        |
| Material                        | stainless steel                        |
| Shower overhead                 |                                        |
| Shape                           | round                                  |
| Material                        | ABS                                    |
| Diameter [mm]                   | 200                                    |
| Anti-calc                       | Yes                                    |
| Number of functions             | 1                                      |
| Stream type                     | rain                                   |
| Hand shower                     |                                        |
| Number of functions             | 5                                      |
| Stream type                     | rain, hydromassage, 2 x<br>mixed, mist |
| Hose                            |                                        |
| Length [mm]                     | 1500                                   |
| Braid type                      | double braided                         |
| Braid material                  | stainless steel                        |
| Function switch                 |                                        |
| Switch type                     | mechanical                             |
| <u> </u>                        |                                        |
| Mixer                           |                                        |
| Mixer type                      | single-handle, mixer                   |