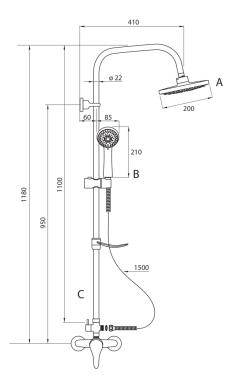

## JOKO ROUND Shower column, 5-function

**Product code:** NBJ\_01RK **EAN:** 5908212062753

**Color:** chrome **Warranty [years]:** 2

| Shower column                   |                                        |
|---------------------------------|----------------------------------------|
| Finish                          | chrome                                 |
| Mixer                           | Yes                                    |
| Bar height adjustment from [mm] | 950                                    |
| Rail                            |                                        |
| Material                        | stainless steel                        |
| Shower overhead                 |                                        |
| Shape                           | round                                  |
| Material                        | ABS                                    |
| Diameter [mm]                   | 200                                    |
| Anti-calc                       | Yes                                    |
| Number of functions             | 1                                      |
| Stream type                     | rain                                   |
| Hand shower                     |                                        |
| Number of functions             | 5                                      |
| Stream type                     | rain, hydromassage, 2 x<br>mixed, mist |
| Hose                            |                                        |
| Length [mm]                     | 1500                                   |
| Braid type                      | double braided                         |
| Braid material                  | stainless steel                        |
| Function switch                 |                                        |
| Switch type                     | mechanical                             |
| <u> </u>                        |                                        |
| Mixer                           |                                        |
| Mixer type                      | single-handle, mixer                   |