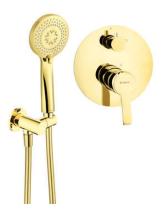

## ARNIKA Concealed shower set

Product code: NAC\_Z9QP EAN: 5907650877295 Color: gold Warranty [years]: 7

| Mixer type                       | single-handle, mixer      |
|----------------------------------|---------------------------|
| Installation method              | concealed                 |
| Acoustic group [db]              | l (x ≤ 20)                |
| Spout                            |                           |
| Range of shower/ bath spout [mm] | 388                       |
| Shower overhead                  |                           |
| Shape                            | round                     |
| Material                         | stainless steel           |
| Diameter [mm]                    | 250                       |
| Number of functions              | 1                         |
| Hand shower                      |                           |
| Number of functions              | 3                         |
| Anti-calc                        | Yes                       |
| Stream type                      | rain, mixed, hydromassage |
|                                  |                           |
| Hose                             | 1500                      |
| Length [mm]                      | not applicable            |
| Braid type<br>Braid material     | PVC                       |
| Anti-twist                       | 1                         |
|                                  |                           |
| Angled hose connector            |                           |
| Finish                           | gold                      |
| Connection type                  | for the hose with hand    |
|                                  | shower holder             |
| Shape                            | round                     |
| Material                         | brass                     |
| Connection thread                | Yes                       |
| Concealed mounting               | Yes                       |

## Features:

- Only the best materials, the quality of which has been confirmed by laboratory tests
- The hand shower with Anti-calc system facilitates the removal of limescale
- Anti-twist system, preventing the hose from twisting
- Flush-mounted installation ensures the aesthetics of the bathroom
- Design full of beauty and harmony
- Adjustable shower hand angle
- The variety of colours gives many arrangement possibilities
- Dedicated cleaning agent, safe for cleaned surfaces
- The mixer body is made of the highest quality brass