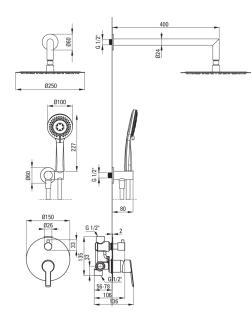

## ARNIKA Concealed shower set

Product code: NAC\_Z9QP EAN: 5907650877295 Color: gold Warranty [years]: 7

| Mixer type                       | single-handle, mixer      |
|----------------------------------|---------------------------|
| Installation method              | concealed                 |
| Acoustic group [db]              | l (x ≤ 20)                |
| Spout                            |                           |
| Range of shower/ bath spout [mm] | 388                       |
| Shower overhead                  |                           |
| Shape                            | round                     |
| Material                         | stainless steel           |
| Diameter [mm]                    | 250                       |
| Number of functions              | 1                         |
| Hand shower                      |                           |
| Number of functions              | 3                         |
| Anti-calc                        | Yes                       |
| Stream type                      | rain, mixed, hydromassage |
|                                  |                           |
| Hose                             | 1500                      |
| Length [mm]                      | not applicable            |
| Braid type<br>Braid material     | PVC                       |
| Anti-twist                       | 1                         |
|                                  |                           |
| Angled hose connector            |                           |
| Finish                           | gold                      |
| Connection type                  | for the hose with hand    |
|                                  | shower holder             |
| Shape                            | round                     |
| Material                         | brass                     |
| Connection thread                | Yes                       |
| Concealed mounting               | Yes                       |