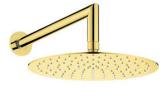

## ARNIKA Concealed shower set

Product code: NAC\_Z9QP EAN: 5907650877295 Color: gold Warranty [years]: 7

| Mixer type                       | single-handle, mixer      |
|----------------------------------|---------------------------|
| Installation method              | concealed                 |
| Acoustic group [db]              | l (x ≤ 20)                |
| Spout                            |                           |
| Range of shower/ bath spout [mm] | 388                       |
| Shower overhead                  |                           |
| Shape                            | round                     |
| Material                         | stainless steel           |
| Diameter [mm]                    | 250                       |
| Number of functions              | 1                         |
| Hand shower                      |                           |
| Number of functions              | 3                         |
| Anti-calc                        | Yes                       |
| Stream type                      | rain, mixed, hydromassage |
|                                  |                           |
| Hose                             | 1500                      |
| Length [mm]                      | not applicable            |
| Braid type<br>Braid material     | PVC                       |
| Anti-twist                       | 1                         |
|                                  |                           |
| Angled hose connector            |                           |
| Finish                           | gold                      |
| Connection type                  | for the hose with hand    |
|                                  | shower holder             |
| Shape                            | round                     |
| Material                         | brass                     |
| Connection thread                | Yes                       |
| Concealed mounting               | Yes                       |