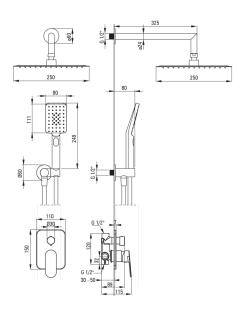

## ALPINIA Concealed shower set

Product code: NAC\_Z9LP EAN: 5907650880943 Color: gold Warranty [years]: 7

| Mixer |
|-------|
| Mixer |

| Mixer type                       | single-handle, mixer                 |
|----------------------------------|--------------------------------------|
| Installation method              | concealed                            |
| Acoustic group [db]              | II (20 < x ≤ 30)                     |
| Spout                            |                                      |
| Range of shower/ bath spout [mm] | 388                                  |
| Shower overhead                  |                                      |
| Material                         | stainless steel                      |
| Width [mm]                       | 250                                  |
| Length [mm]                      | 250                                  |
| Anti-calc                        | Yes                                  |
| Number of functions              | 1                                    |
| Stream type                      | rain                                 |
| Hand shower                      |                                      |
| Number of functions              | 3                                    |
| Anti-calc                        | Yes                                  |
| Stream type                      | rain, mist, mixed                    |
|                                  |                                      |
| Hose<br>Length [mm]              | 1500                                 |
| Braid type                       | not applicable                       |
| Braid material                   | PVC                                  |
| Anti-twist                       | 1                                    |
|                                  |                                      |
| Angled hose connector<br>Finish  | aald                                 |
|                                  | gold                                 |
| Connection type                  | for the hose with hand shower holder |
| Shape                            | round                                |
| Material                         | brass                                |
| Connection thread                | Yes                                  |
| Concealed mounting               | Yes                                  |