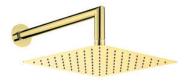

## ALPINIA Concealed shower set

Product code: NAC\_Z9LP EAN: 5907650880943 Color: gold Warranty [years]: 7

| Mixer |
|-------|
| Mixer |

| Mixer type                       | single-handle, mixer                 |
|----------------------------------|--------------------------------------|
| Installation method              | concealed                            |
| Acoustic group [db]              | II (20 < x ≤ 30)                     |
| Spout                            |                                      |
| Range of shower/ bath spout [mm] | 388                                  |
| Shower overhead                  |                                      |
| Material                         | stainless steel                      |
| Width [mm]                       | 250                                  |
| Length [mm]                      | 250                                  |
| Anti-calc                        | Yes                                  |
| Number of functions              | 1                                    |
| Stream type                      | rain                                 |
| Hand shower                      |                                      |
| Number of functions              | 3                                    |
| Anti-calc                        | Yes                                  |
| Stream type                      | rain, mist, mixed                    |
|                                  |                                      |
| Hose<br>Length [mm]              | 1500                                 |
| Braid type                       | not applicable                       |
| Braid material                   | PVC                                  |
| Anti-twist                       | 1                                    |
|                                  |                                      |
| Angled hose connector<br>Finish  | aald                                 |
|                                  | gold                                 |
| Connection type                  | for the hose with hand shower holder |
| Shape                            | round                                |
| Material                         | brass                                |
| Connection thread                | Yes                                  |
| Concealed mounting               | Yes                                  |