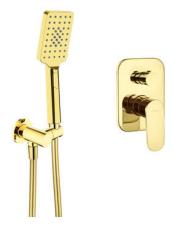

## ALPINIA Concealed shower set

Product code: NAC\_Z9LP EAN: 5907650880943 Color: gold Warranty [years]: 7

| Mixer |
|-------|
| Mixer |

| Mixer type                       | single-handle, mixer                 |
|----------------------------------|--------------------------------------|
| Installation method              | concealed                            |
| Acoustic group [db]              | II (20 < x ≤ 30)                     |
| Spout                            |                                      |
| Range of shower/ bath spout [mm] | 388                                  |
| Shower overhead                  |                                      |
| Material                         | stainless steel                      |
| Width [mm]                       | 250                                  |
| Length [mm]                      | 250                                  |
| Anti-calc                        | Yes                                  |
| Number of functions              | 1                                    |
| Stream type                      | rain                                 |
| Hand shower                      |                                      |
| Number of functions              | 3                                    |
| Anti-calc                        | Yes                                  |
| Stream type                      | rain, mist, mixed                    |
|                                  |                                      |
| Hose<br>Length [mm]              | 1500                                 |
| Braid type                       | not applicable                       |
| Braid material                   | PVC                                  |
| Anti-twist                       | 1                                    |
|                                  |                                      |
| Angled hose connector<br>Finish  | aald                                 |
|                                  | gold                                 |
| Connection type                  | for the hose with hand shower holder |
| Shape                            | round                                |
| Material                         | brass                                |
| Connection thread                | Yes                                  |
| Concealed mounting               | Yes                                  |